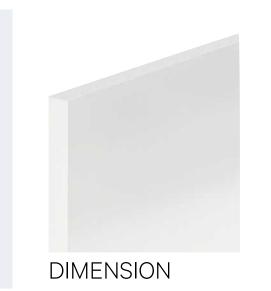

Z S Z 

A sleek, minimalist look, the Dimension design family is characterized by a frameless board wrapped in Egan's unique propriety dry erase surface: EVS. Design features are distinguished by its vanishing edge, a frameless surface with clean, crisp lines for a simple and modern design. Suitable for every professional environment. PRODUCTS OPTIONS