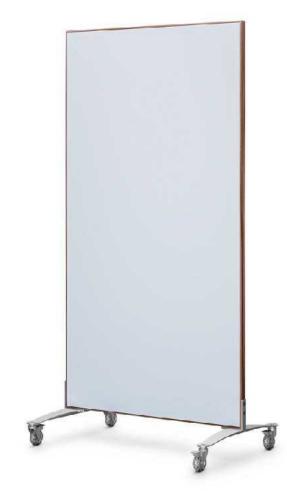

#### PRODUCTS OPTIONS

Boards

Stantion mounted

Cleat mounted

Ш

 $\bigcirc$  $\mathcal{O}$ 

One of Egan's more traditional design families, V-Series is characterized by robust clear anodized frames, which can be configured to accommodate different formats. V-Series Mobile and TableScreen frames very slightly in appearance, but maintain the unique characteristic of the robust frame style.