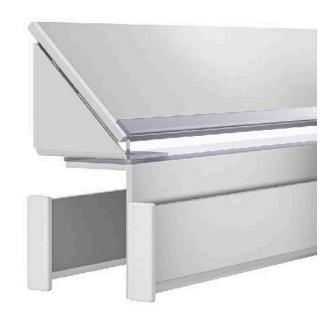

#### INFILL OPTIONS

EVS

Glass

EcoTack

Fabric

Designed and crafted using the highest-quality materials, our Egan Boxcore technology provides sharp, clean contemporary aesthetics. Boards come in either 1 1/8" (29mm) or ¾" (19mm) frame depths, and when you build your board with Egan, we have the surface to suit any professional environment's specifications.