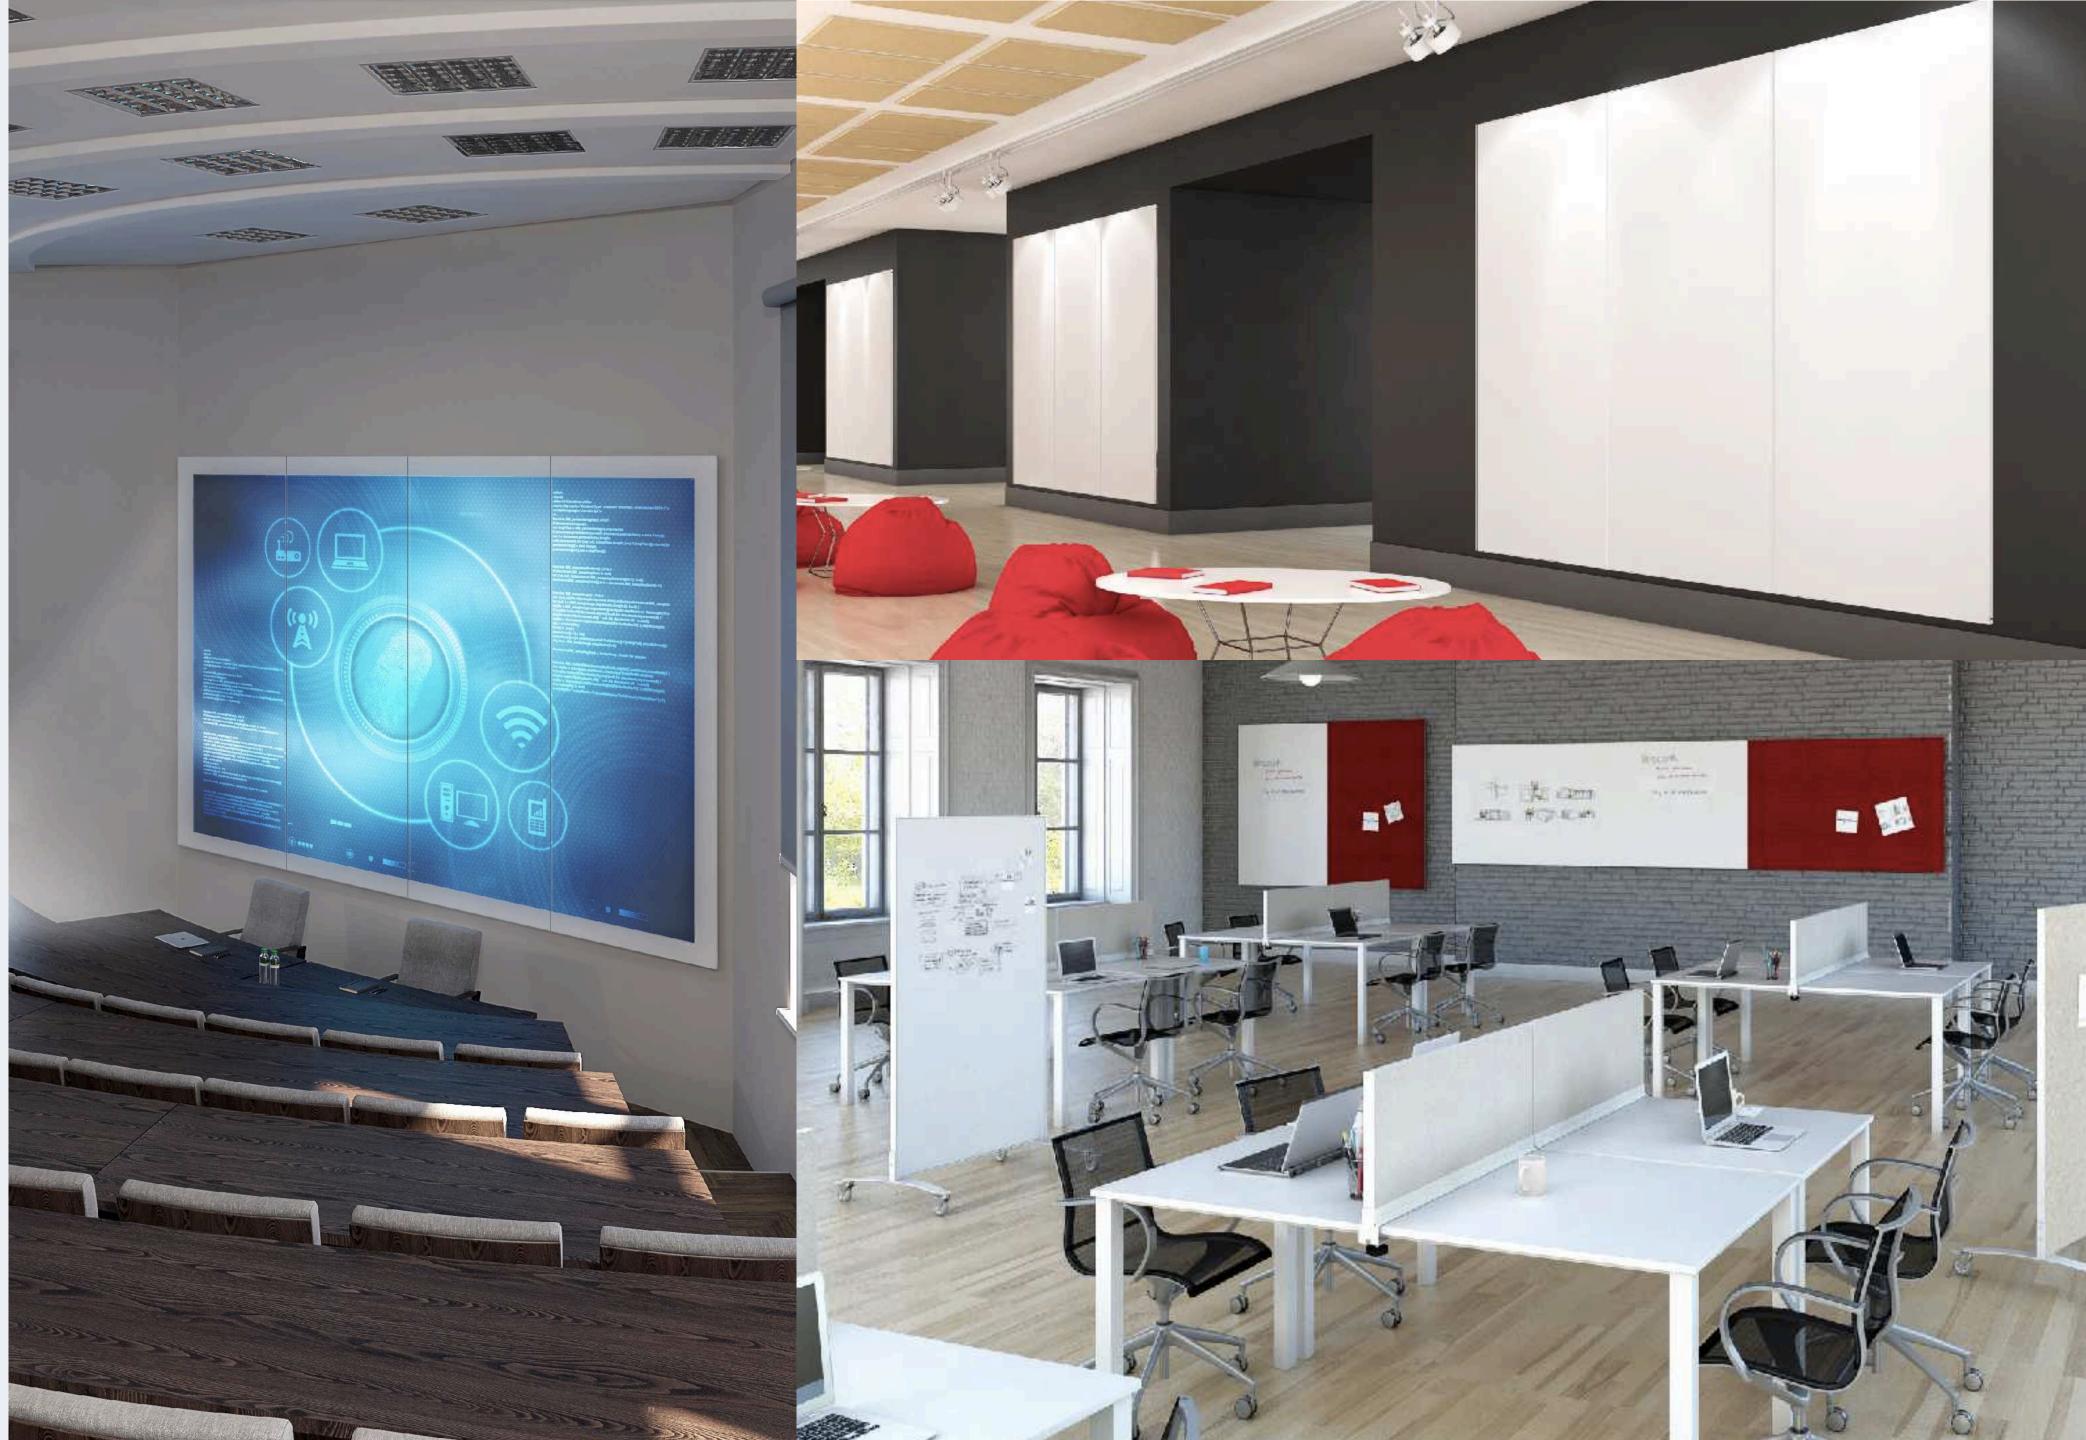

GlassWrite

Versa Cabinet

Wood Veneer

Etex

 $\mathcal{O}$ 

い く し

Constant noise is a common challenge that impacts workplace performance. The Sound Ideas product offering has a range of acoustic and tackable solutions designed to solve noise and display problems. Form and function work together to provide visually interesting installations while reducing ambient noise and increasing workplace productivity. With Egan, you can design interesting installations, colors and configurations using reliable panels to drastically drop sound.

#### PRODUCT OPTIONS

Acoustic Mobile

Acoustic Wall Panels

#### FILL OPTIONS

1/2" Decorative Tack

1" Acoustical Panel System

2" Acoustical Panel System

С Ц

 $\Box$ 

 $\bigcirc$ 

110