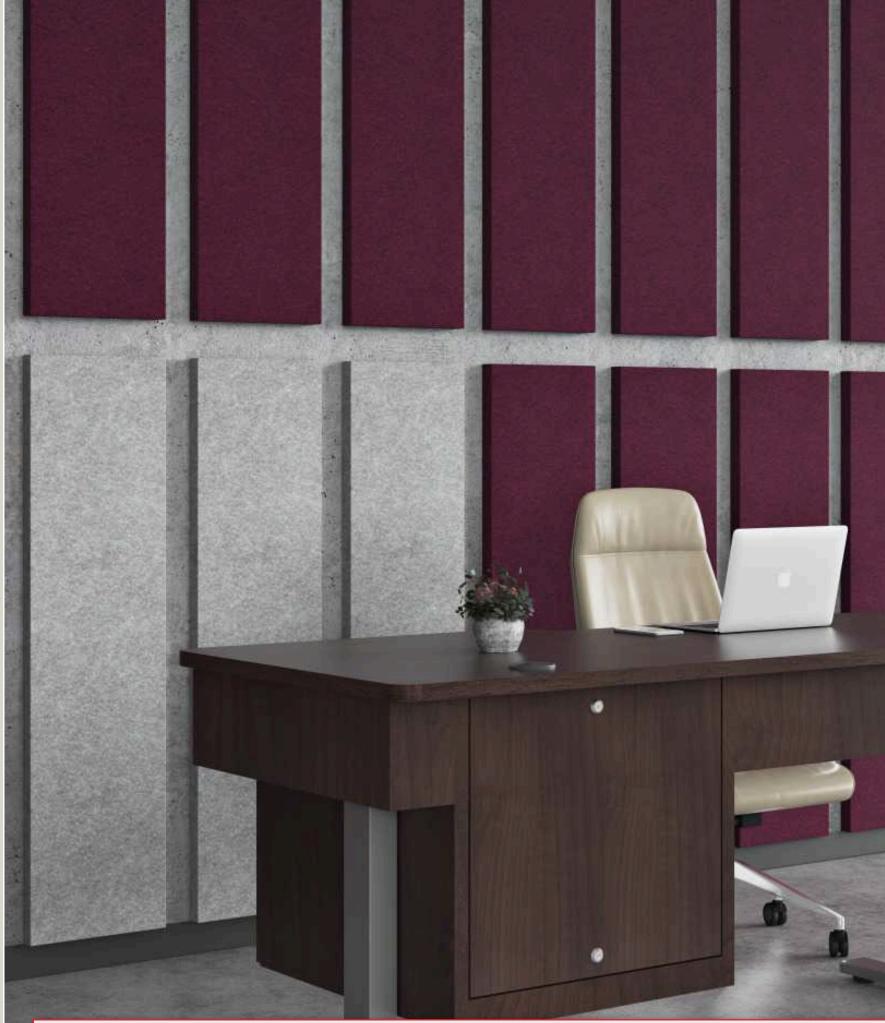

GlassWrite

Versa Cabinet

Wood Veneer

Etex

 $\mathcal{O}$ 

い く し

Constant noise is a common challenge that impacts workplace performance. The Sound Ideas product offering has a range of acoustic and tackable solutions designed to solve noise and display problems. Form and function work together to provide visually interesting installations while reducing ambient noise and increasing workplace productivity. With Egan, you can design interesting installations, colors and configurations using reliable panels to drastically drop sound.

#### PRODUCT OPTIONS

Acoustic Mobile

Acoustic Wall Panels

#### FILL OPTIONS

1/2" Decorative Tack

1" Acoustical Panel System

2" Acoustical Panel System

С Ц

 $\Box$ 

 $\bigcirc$ 

110