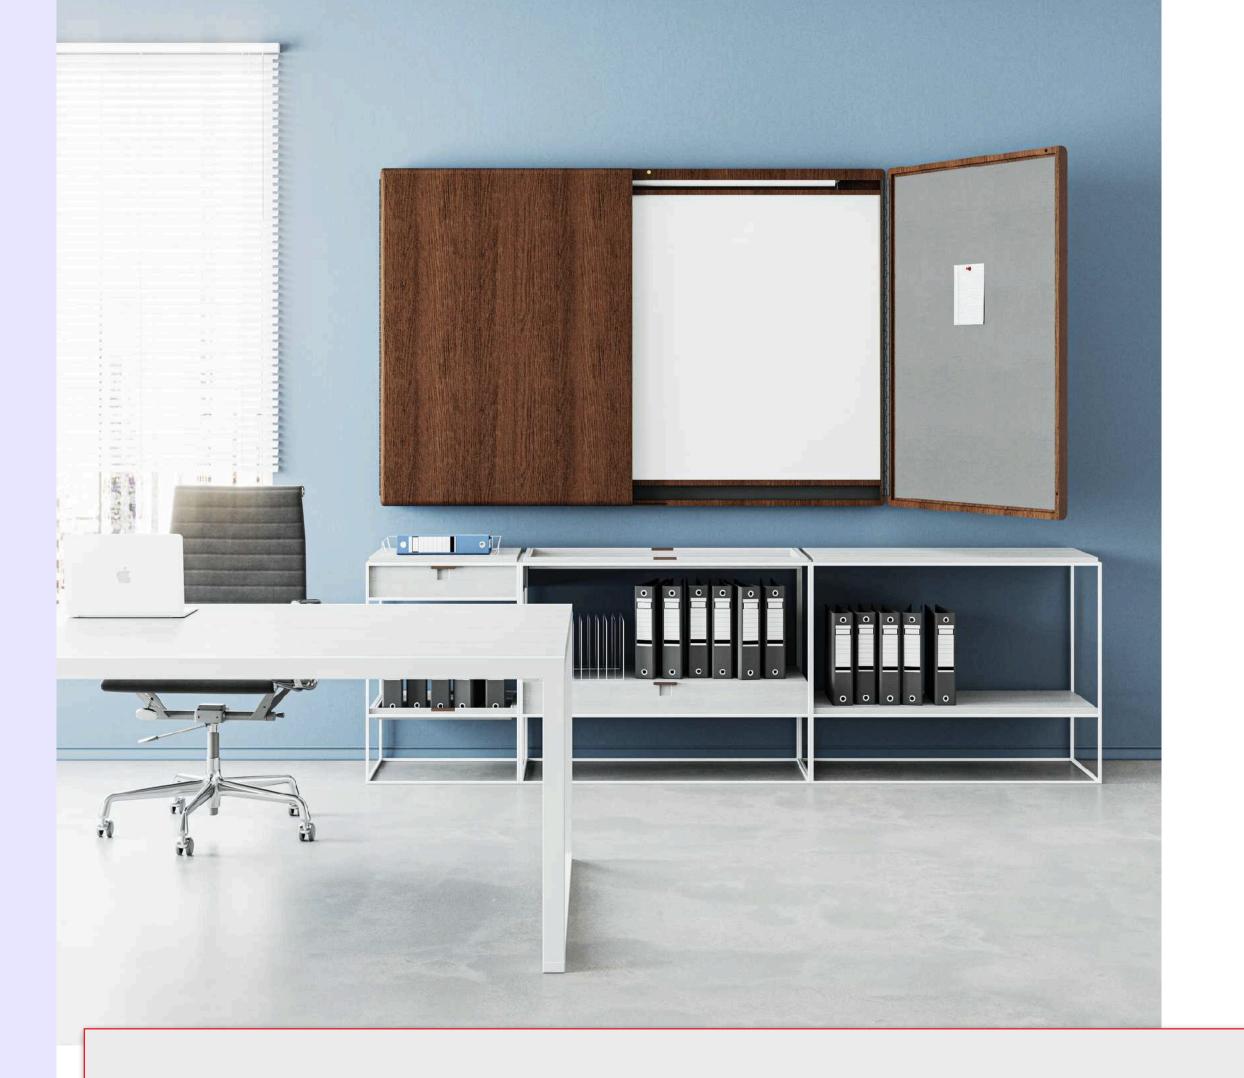

#### HARDWOOD FRAME

ALUMINUM

INFILL OPTIONS

FRAME

- EVS
- Porcelain
- Fabric

 $\bigcirc$ 

Keep your thoughts safe and organized with professional grade Egan Cabinets. Conduct meetings and store notes using the dry-erase and tackable surfaces enclosed within cabinets. Classic products and refreshing solutions, select between dry-erase GlassWrite, Egan Wood Veneer, or Etex Cabinets. Cabinets are highly customizable