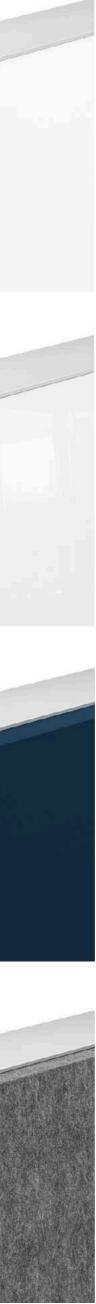

## FRAMELESS

Z S Z 

A sleek, minimalist look, the Dimension design family is characterized by a frameless board wrapped in Egan's unique propriety dry erase surface: EVS. Design features are distinguished by its vanishing edge, a frameless surface with clean, crisp lines for a simple and modern design. Suitable for every professional environment. PRODUCTS OPTIONS

**Dimension Stratus** 

Dimension Stele 1/2" or 1"

Dimension Integral

Z S Z 

Ш

()

Inspired for natural ambient environments, Architrave is an Egan frame design family that compliments the functionality of your board with an earthy, modern design. Architrave products are distinguished by a sturdy 1 1/8" (29mm) oak wood frame. Egan provides four distinct wood oak stains. Custom stain is also available.