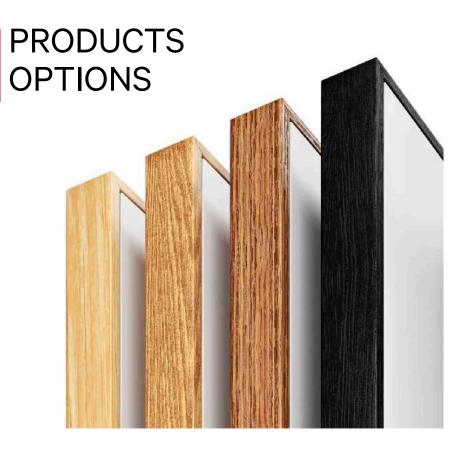

**Dimension Stratus** 

Dimension Stele 1/2" or 1"

Dimension Integral

Z S Z 

Ш

()

Inspired for natural ambient environments, Architrave is an Egan frame design family that compliments the functionality of your board with an earthy, modern design. Architrave products are distinguished by a sturdy 1 1/8" (29mm) oak wood frame. Egan provides four distinct wood oak stains. Custom stain is also available.