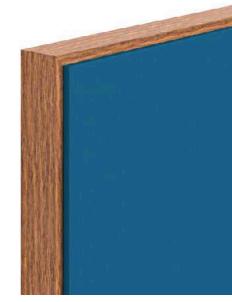

#### PRODUCTS OPTIONS

Boards

Stantion mounted

Cleat mounted

Ш

 $\bigcirc$  $\mathcal{O}$ 

One of Egan's more traditional design families, V-Series is characterized by robust clear anodized frames, which can be configured to accommodate different formats. V-Series Mobile and TableScreen frames very slightly in appearance, but maintain the unique characteristic of the robust frame style.