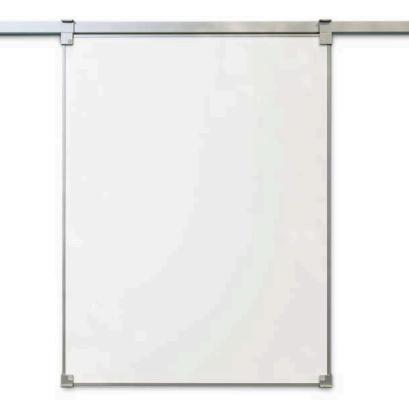

TecTern III

Sш い ン い  $\leq$ 

Egan Wall Systems is a high-performance modular system offering a complete range of options including cabinets, shelving, markerboards and tackboards. The systematic wall solution allows for flexible configuration easily customized to your working environment. Wall System's track options allow you to configure and reconfigure the office landscape as needed, so that you may maximum planning and flexibility.

#### PRODUCTS OPTIONS

Markerboards

Tackboards

Cabinets and Shelves

#### TRACK OPTIONS

Track with Cork Infill

Multi Track

Twin Track

Flip chart holder

EGAN С Ш . い い  $\leq$ 