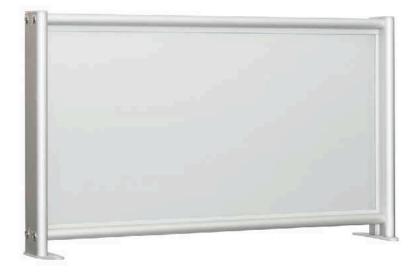

#### PRODUCTS OPTIONS

Boards

Stantion mounted

Cleat mounted

Ш

 $\bigcirc$  $\mathcal{O}$ 

One of Egan's more traditional design families, V-Series is characterized by robust clear anodized frames, which can be configured to accommodate different formats. V-Series Mobile and TableScreen frames very slightly in appearance, but maintain the unique characteristic of the robust frame style.