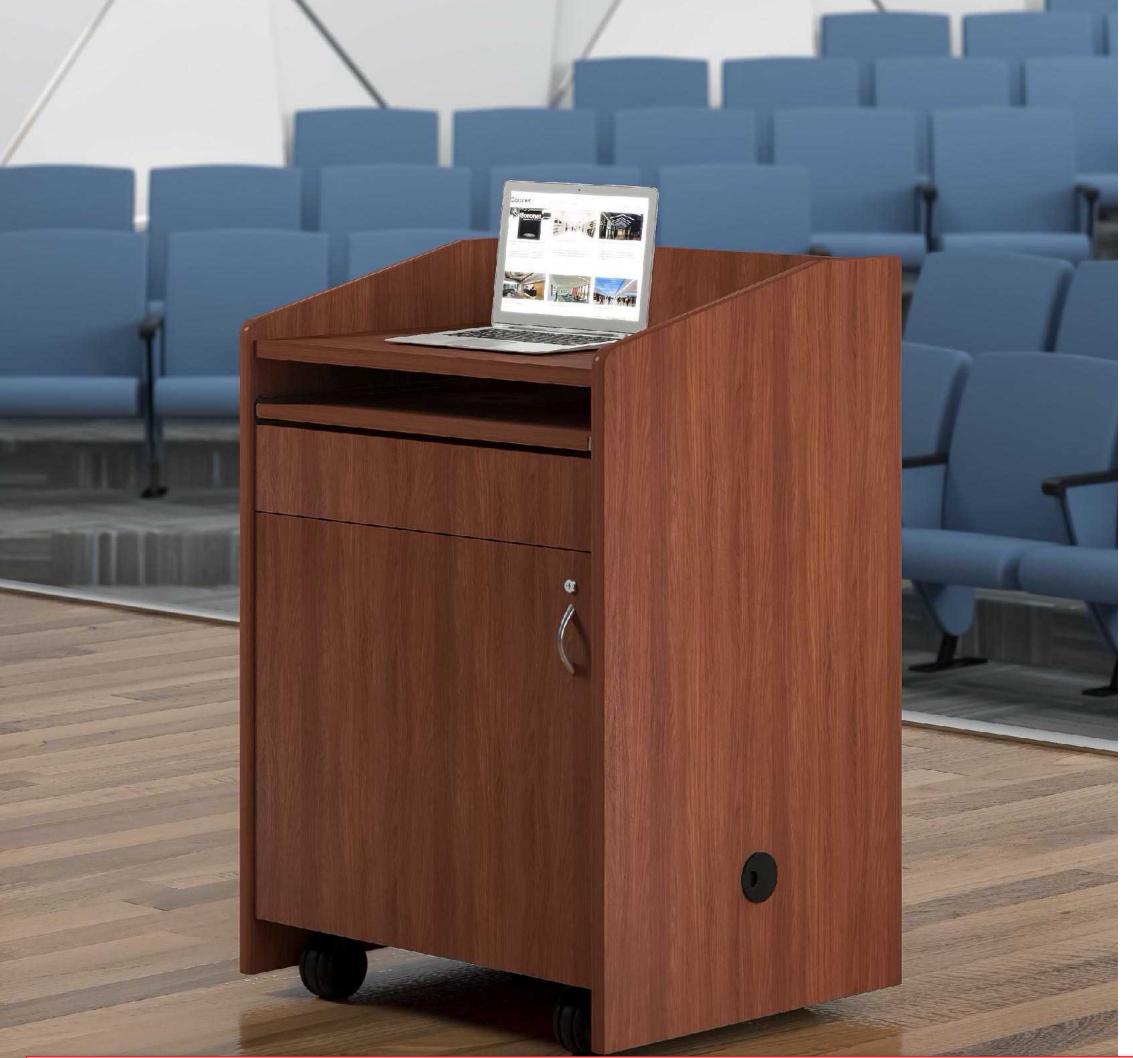

S C ()

Explore from a range of exclusive and sophisticated designs, such as contemporary, digital, and traditional styles. Egan lecterns are suitable for conference & training rooms, lector halls, hospitality and government offices. Lecterns can be specified with an array of options, finishes and ergonomic & technical solutions. When you build your lectern with Egan, we are committed to making you, and your image, stand out on stage.