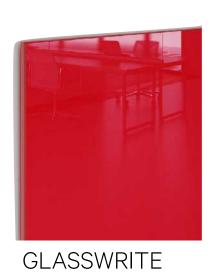

The GlassWrite design family is characterized by a frameless guaranteed-toclean, crystal clear, low iron tempered safety glass. GlassWrite products can be specified with color from Egan's Infinite Color Palette – 1050 colors at no upcharge – or custom color. GlassWrite may also be printed with highresolution photography and graphics using Egan's unique printing capability: EganINK.