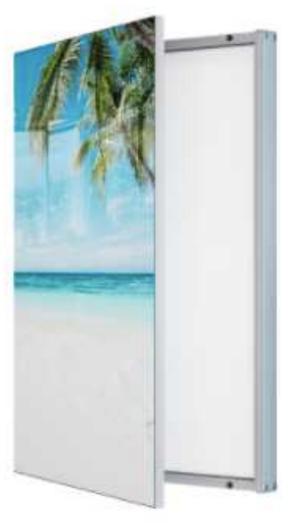

The GlassWrite design family is characterized by a frameless guaranteed-toclean, crystal clear, low iron tempered safety glass. GlassWrite products can be specified with color from Egan's Infinite Color Palette – 1050 colors at no upcharge – or custom color. GlassWrite may also be printed with highresolution photography and graphics using Egan's unique printing capability: EganINK.