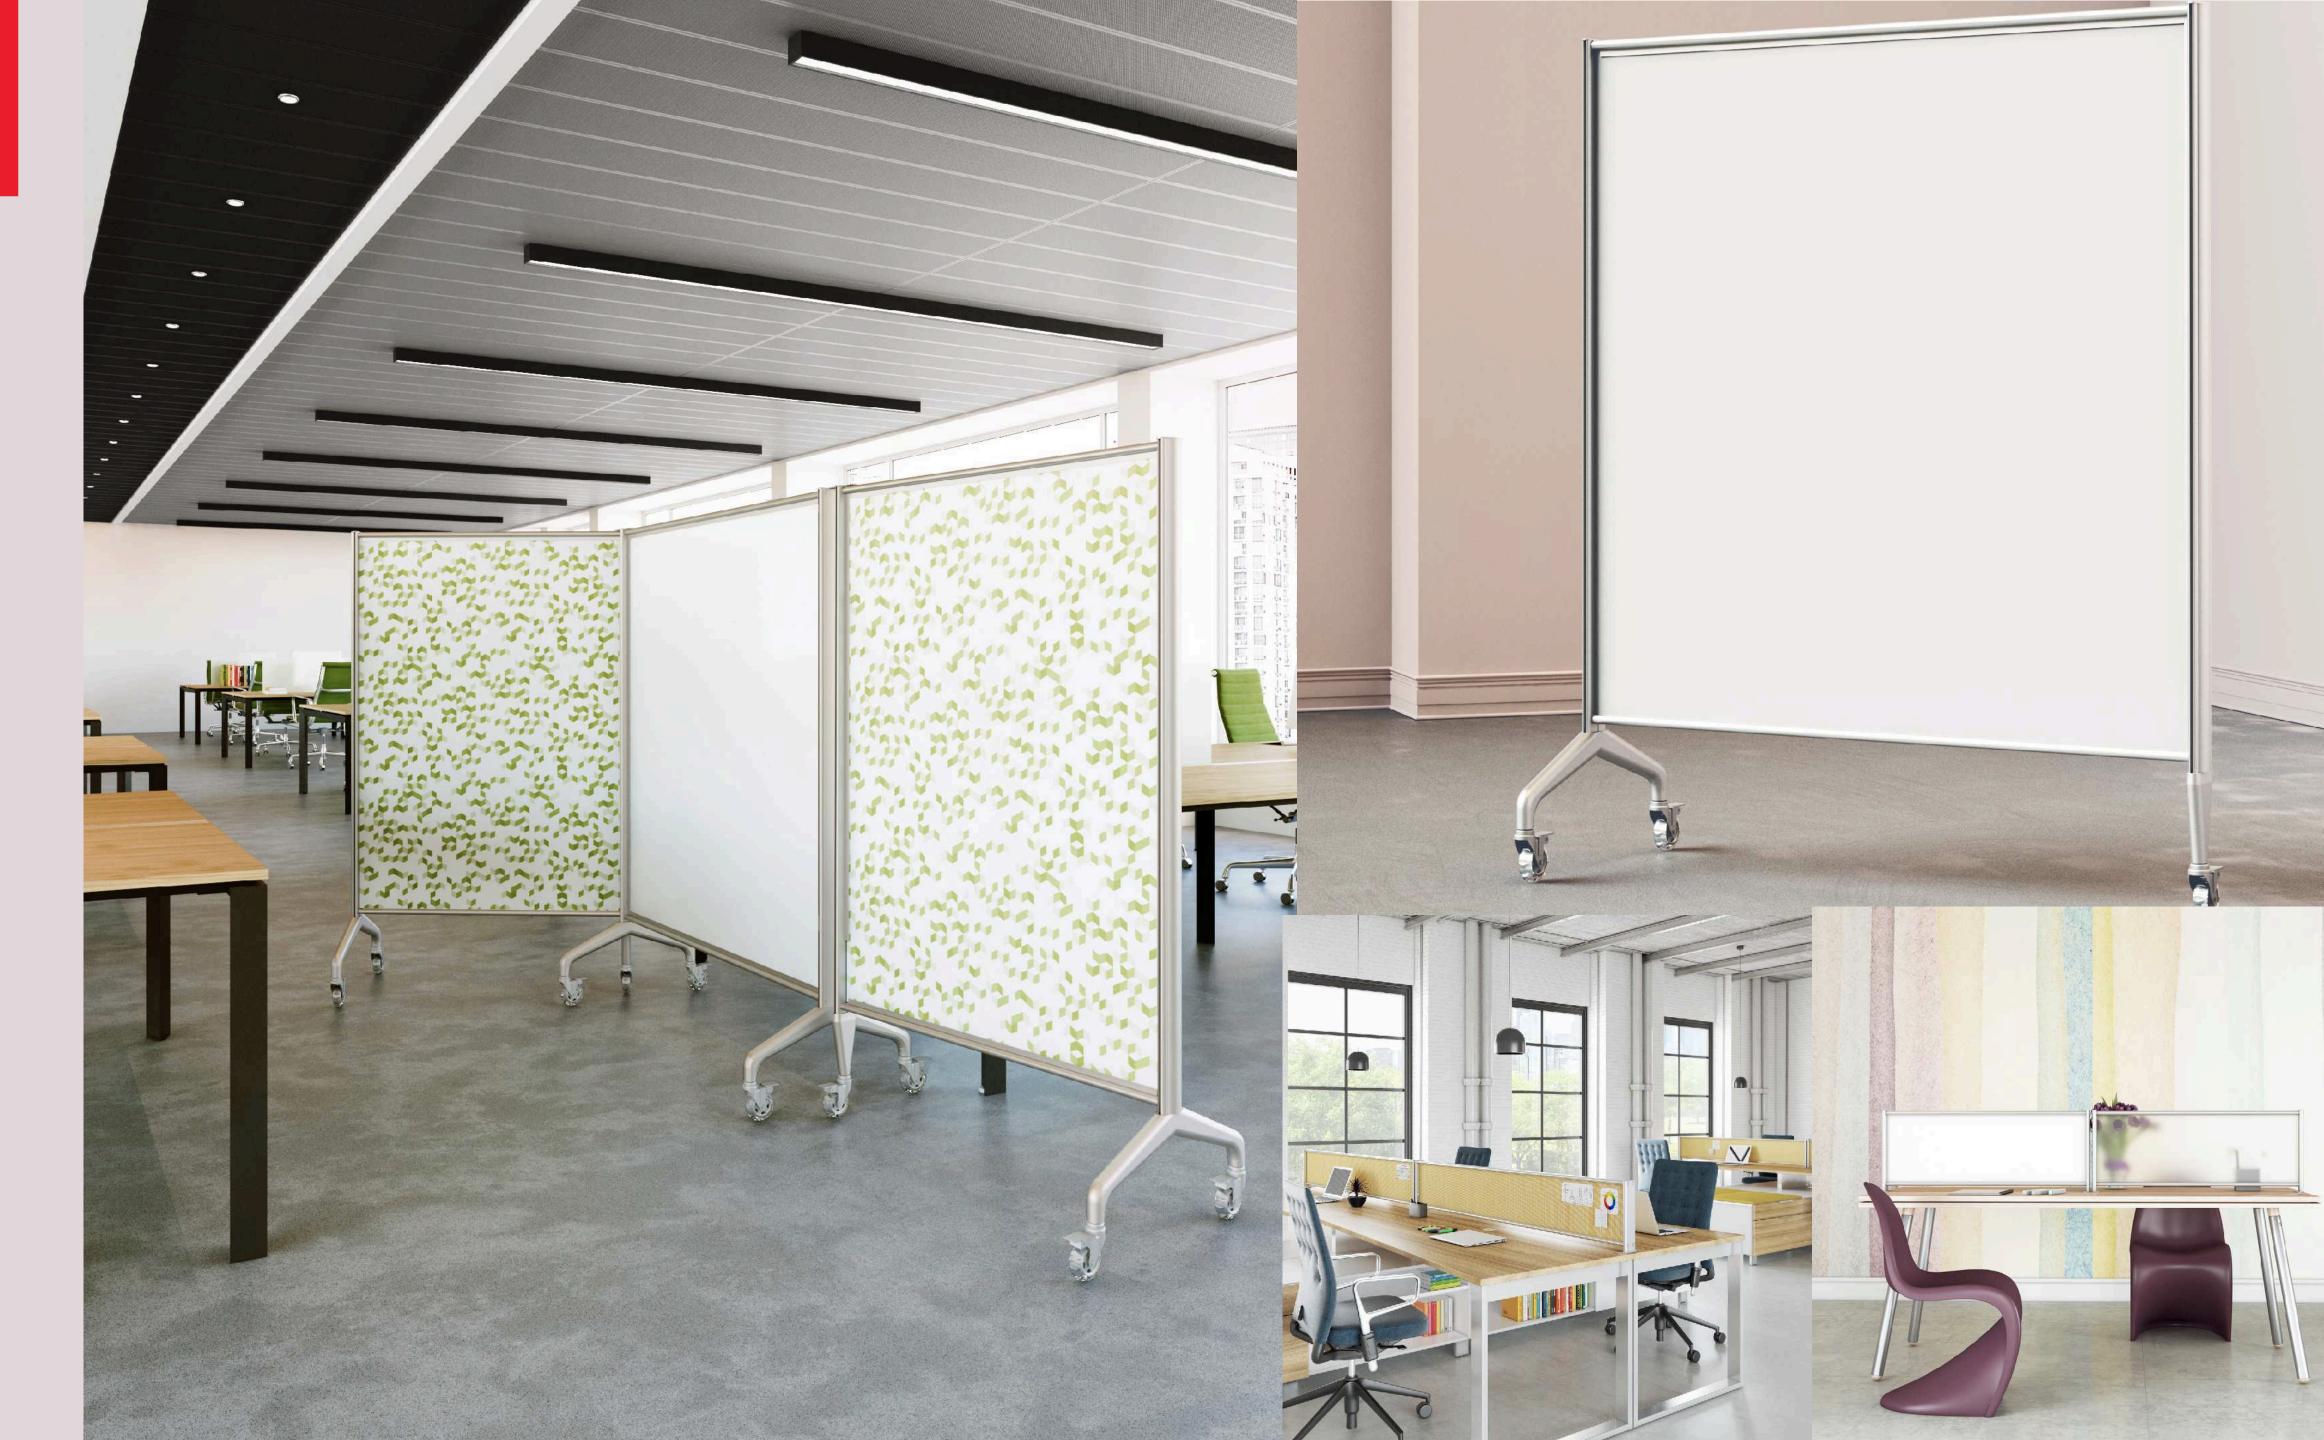

## EGAN DESIGN FAMILIES

Egan has six unique Design Families to specify our boards from, so that you may find the aesthetic to suite your unique space and style. Choose between earthy wood frames, modern aluminum frames, or frameless designs.

#### PRODUCTS OPTIONS

Boards

Stantion mounted

Cleat mounted

Ш

 $\bigcirc$  $\mathcal{O}$ 

One of Egan's more traditional design families, V-Series is characterized by robust clear anodized frames, which can be configured to accommodate different formats. V-Series Mobile and TableScreen frames very slightly in appearance, but maintain the unique characteristic of the robust frame style.

#### PRODUCTS OPTIONS

3-point Mobile

#### TableScreen

#### INFILL OPTIONS

Frosted Glass

Fabric

Cork

Ecotack

い に い

C

Egan Classic Boards frames come in two distinct styles: Hardwood or Aluminum Frame. Hardwood Frame boards feature EVS, tackable fabric or porcelain encased in a solid hardwood frame with a 1/2" bullnose edge. Satin lacquer in an open-grain finish gives this robust board excellent appeal. Aluminum Frame boards feature EVS, tackable fabric or porcelain encased in a clear anodized aluminum with precision square mitered corners.