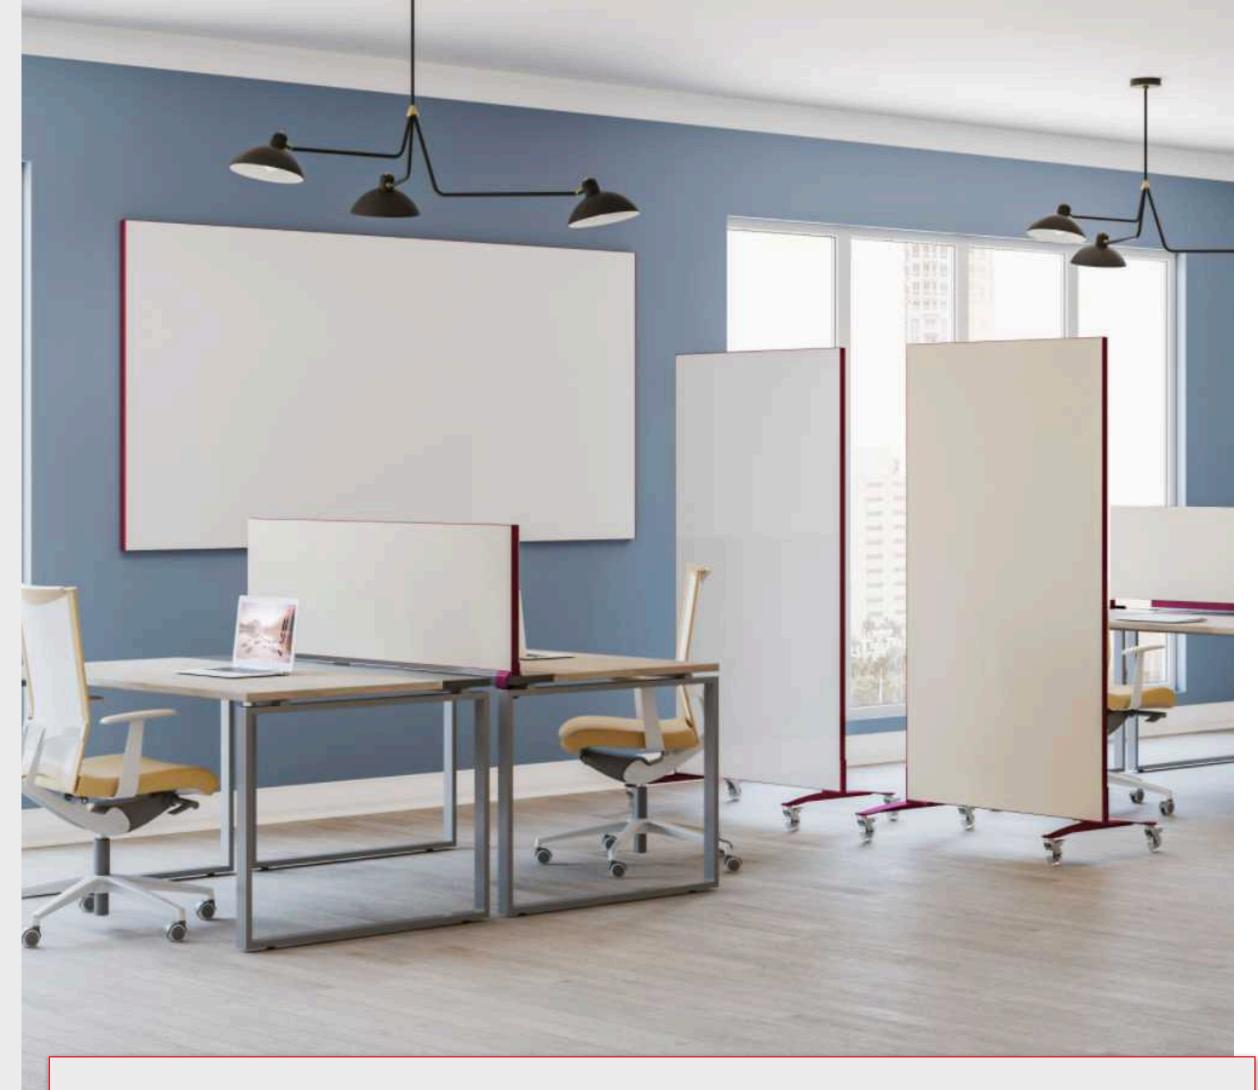

## EGAN DESIGN FAMILIES

Egan has six unique Design Families to specify our boards from, so that you may find the aesthetic to suite your unique space and style. Choose between earthy wood frames, modern aluminum frames, or frameless designs.

### FRAMED

BOXCORE

**V-SERIES** 

## FRAMELESS