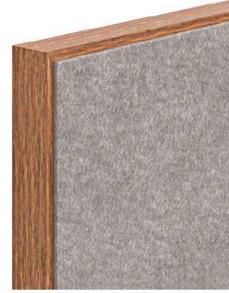

**Dimension Stratus** 

Dimension Stele 1/2" or 1"

Dimension Integral

Z S Z 

Ш

()

Inspired for natural ambient environments, Architrave is an Egan frame design family that compliments the functionality of your board with an earthy, modern design. Architrave products are distinguished by a sturdy 1 1/8" (29mm) oak wood frame. Egan provides four distinct wood oak stains. Custom stain is also available.