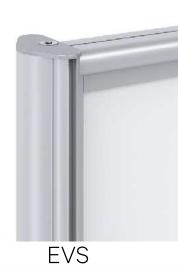

## EGAN EVS™ Technology

## Why Egan's EVS<sup>™</sup> Out-Performs **Competitor Comparable Surfaces**

EVS is Egan's proprietary whiteboard surface that out-performs Porcelain boards. Egan's EVS has a lower gloss compared to Porcelain, which means less glare and greater visibility from all angles. EVS is the most resistant whiteboard surface to ghosting and stains and will retain its bright white surface for decades