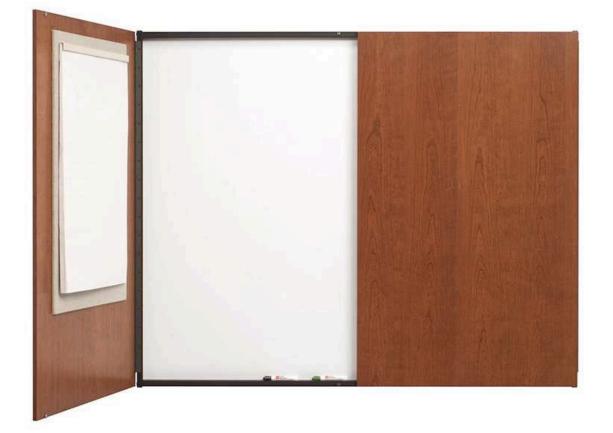

#### HARDWOOD FRAME

ALUMINUM

INFILL OPTIONS

FRAME

- EVS
- Porcelain
- Fabric

 $\bigcirc$ 

Keep your thoughts safe and organized with professional grade Egan Cabinets. Conduct meetings and store notes using the dry-erase and tackable surfaces enclosed within cabinets. Classic products and refreshing solutions, select between dry-erase GlassWrite, Egan Wood Veneer, or Etex Cabinets. Cabinets are highly customizable