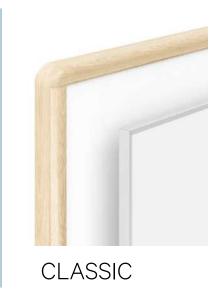

#### INFILL OPTIONS

Frosted Glass

Fabric

Cork

Ecotack

い に い

C

Egan Classic Boards frames come in two distinct styles: Hardwood or Aluminum Frame. Hardwood Frame boards feature EVS, tackable fabric or porcelain encased in a solid hardwood frame with a 1/2" bullnose edge. Satin lacquer in an open-grain finish gives this robust board excellent appeal. Aluminum Frame boards feature EVS, tackable fabric or porcelain encased in a clear anodized aluminum with precision square mitered corners.

#### HARDWOOD FRAME

ALUMINUM

INFILL OPTIONS

FRAME

- EVS
- Porcelain
- Fabric

 $\bigcirc$ 

Keep your thoughts safe and organized with professional grade Egan Cabinets. Conduct meetings and store notes using the dry-erase and tackable surfaces enclosed within cabinets. Classic products and refreshing solutions, select between dry-erase GlassWrite, Egan Wood Veneer, or Etex Cabinets. Cabinets are highly customizable