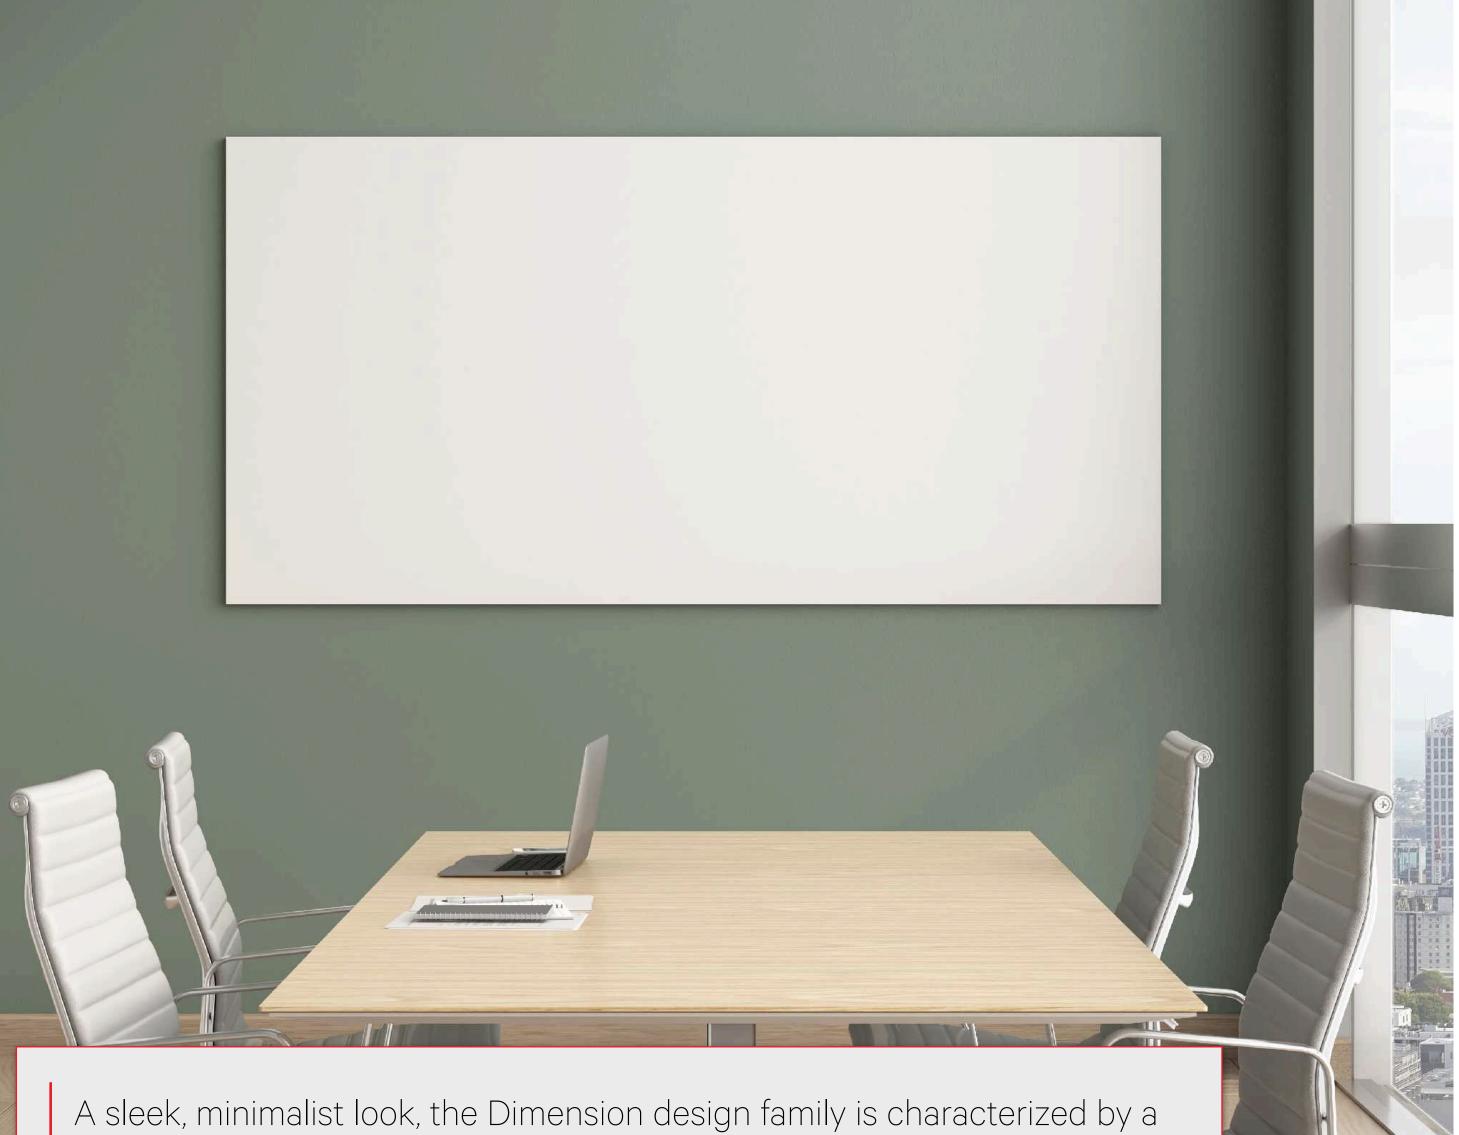

Z S Z 

A sleek, minimalist look, the Dimension design family is characterized by a frameless board wrapped in Egan's unique propriety dry erase surface: EVS. Design features are distinguished by its vanishing edge, a frameless surface with clean, crisp lines for a simple and modern design. Suitable for every professional environment. PRODUCTS OPTIONS