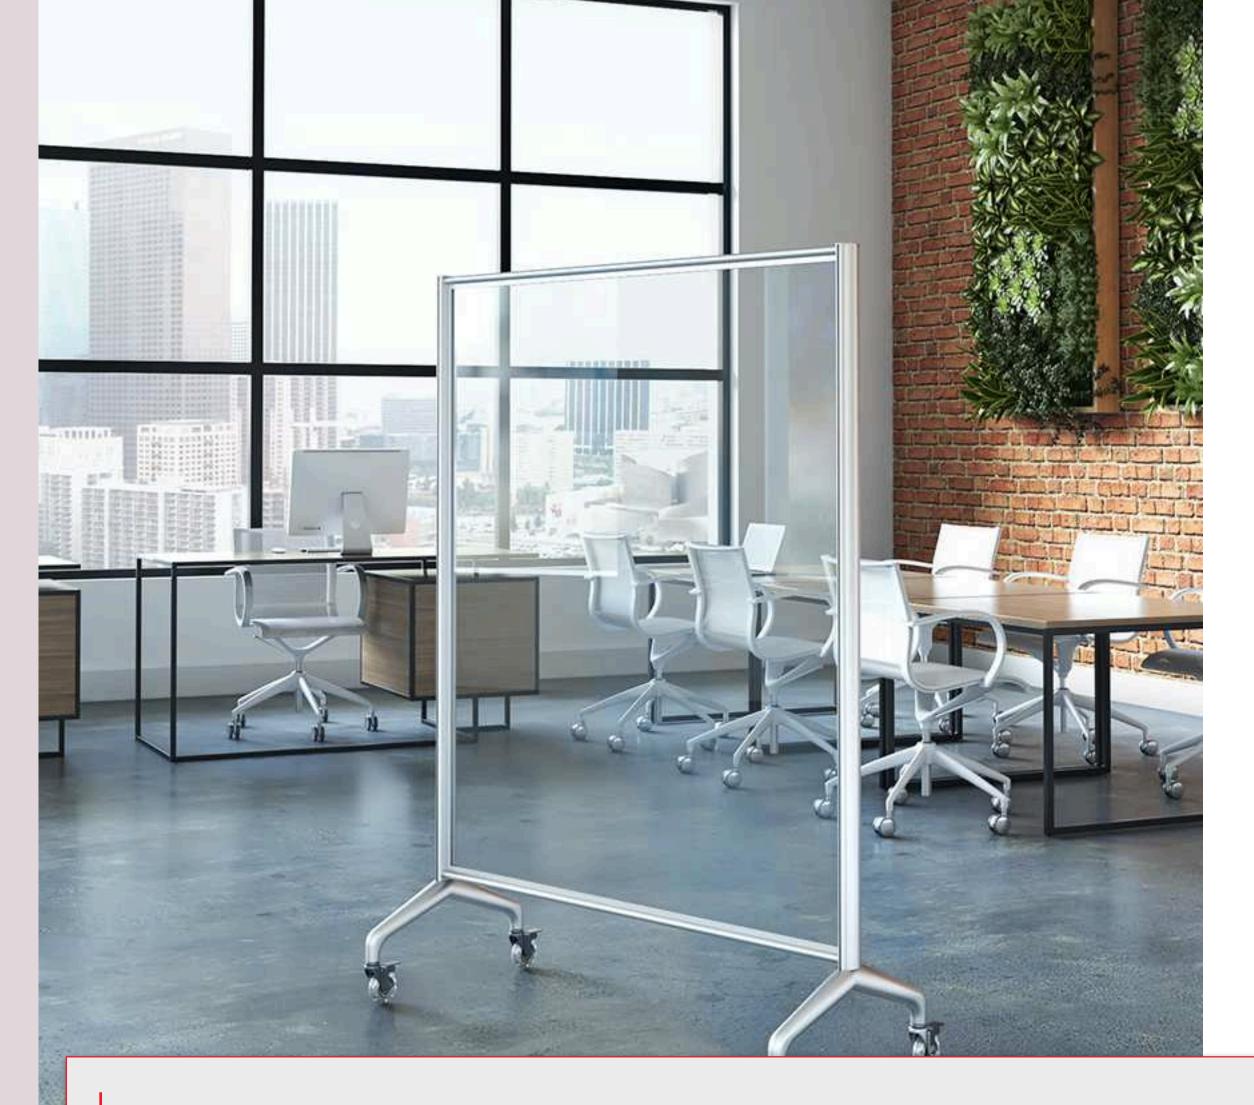

#### PRODUCTS OPTIONS

Boards

Stantion mounted

Cleat mounted

Ш

 $\bigcirc$  $\mathcal{O}$ 

One of Egan's more traditional design families, V-Series is characterized by robust clear anodized frames, which can be configured to accommodate different formats. V-Series Mobile and TableScreen frames very slightly in appearance, but maintain the unique characteristic of the robust frame style.

#### PRODUCTS OPTIONS

3-point Mobile

#### TableScreen