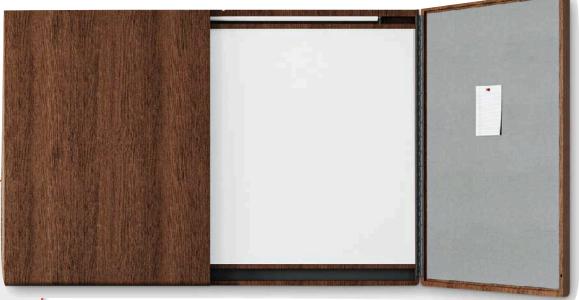

#### HARDWOOD FRAME

ALUMINUM

INFILL OPTIONS

FRAME

- EVS
- Porcelain
- Fabric

 $\bigcirc$ 

Keep your thoughts safe and organized with professional grade Egan Cabinets. Conduct meetings and store notes using the dry-erase and tackable surfaces enclosed within cabinets. Classic products and refreshing solutions, select between dry-erase GlassWrite, Egan Wood Veneer, or Etex Cabinets. Cabinets are highly customizable