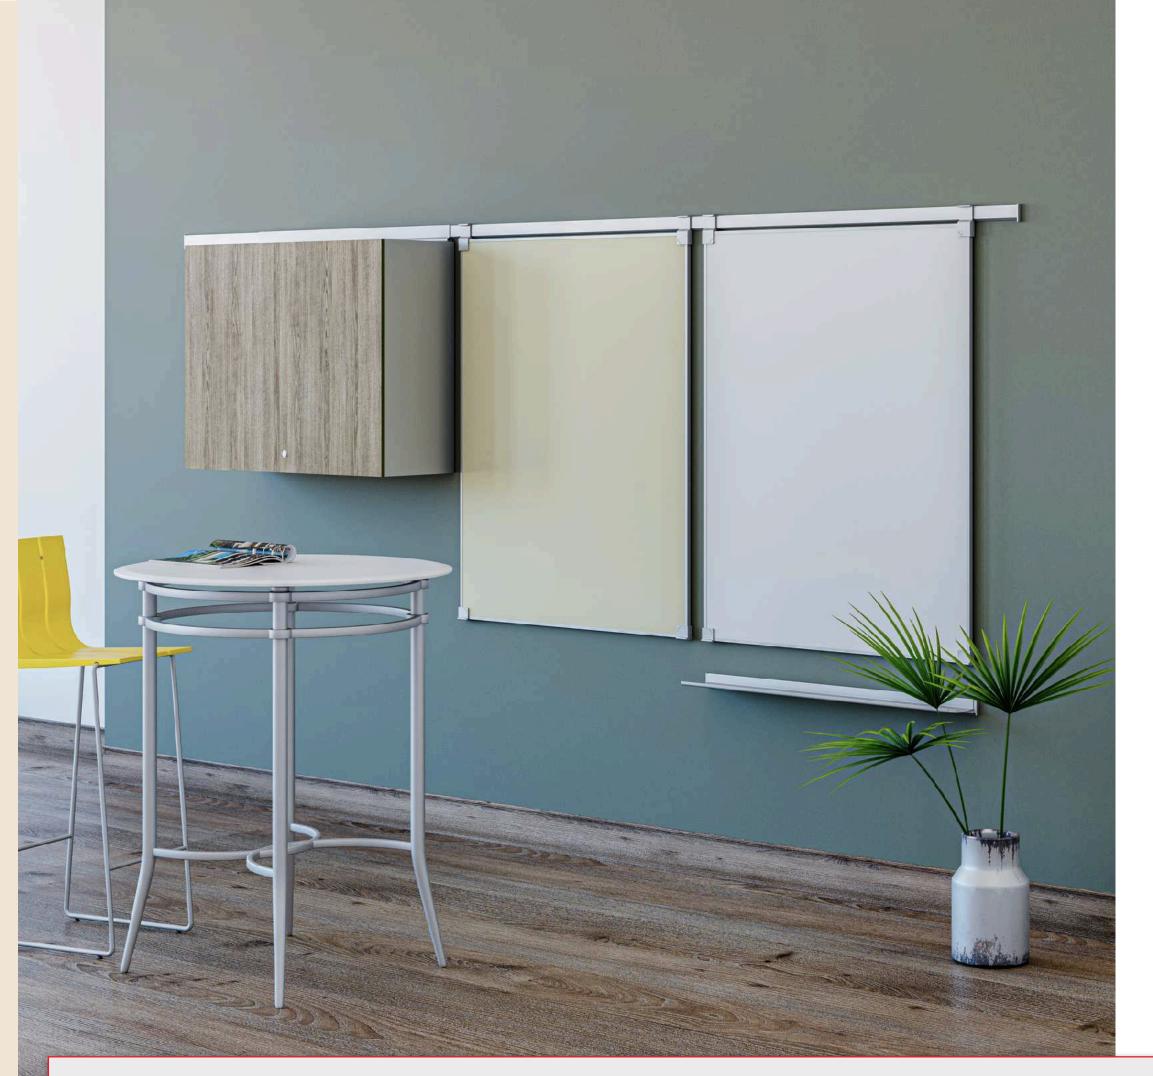

TecTern III

Sш い ン い  $\leq$ 

Egan Wall Systems is a high-performance modular system offering a complete range of options including cabinets, shelving, markerboards and tackboards. The systematic wall solution allows for flexible configuration easily customized to your working environment. Wall System's track options allow you to configure and reconfigure the office landscape as needed, so that you may maximum planning and flexibility.

#### PRODUCTS OPTIONS

Markerboards

Tackboards

Cabinets and Shelves

#### TRACK OPTIONS

Track with Cork Infill

Multi Track

Twin Track

Flip chart holder

EGAN С Ш . い い  $\leq$ 