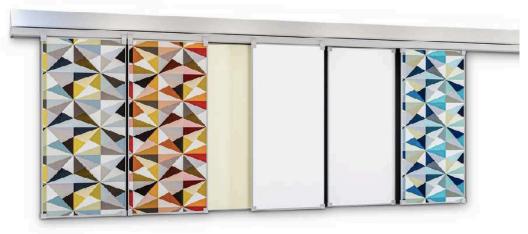

#### HARDWOOD FRAME

ALUMINUM

INFILL OPTIONS

FRAME

- EVS
- Porcelain
- Fabric

 $\bigcirc$ 

Keep your thoughts safe and organized with professional grade Egan Cabinets. Conduct meetings and store notes using the dry-erase and tackable surfaces enclosed within cabinets. Classic products and refreshing solutions, select between dry-erase GlassWrite, Egan Wood Veneer, or Etex Cabinets. Cabinets are highly customizable