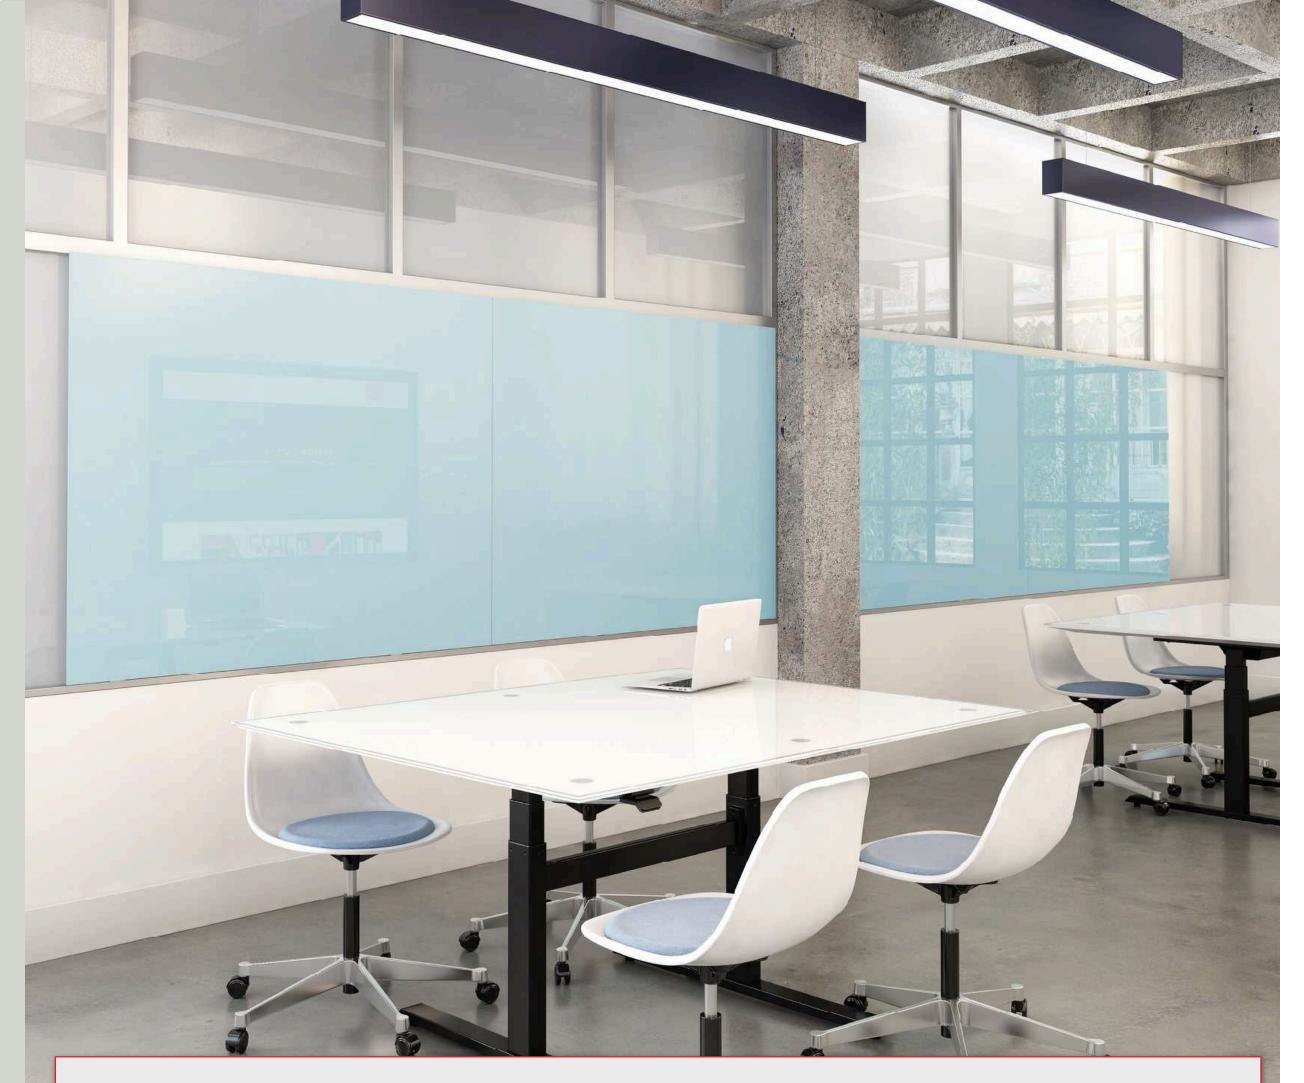

## EGAN EVS™ Technology

## Why Egan's EVS<sup>™</sup> Out-Performs **Competitor Comparable Surfaces**

EVS is Egan's proprietary whiteboard surface that out-performs Porcelain boards. Egan's EVS has a lower gloss compared to Porcelain, which means less glare and greater visibility from all angles. EVS is the most resistant whiteboard surface to ghosting and stains and will retain its bright white surface for decades