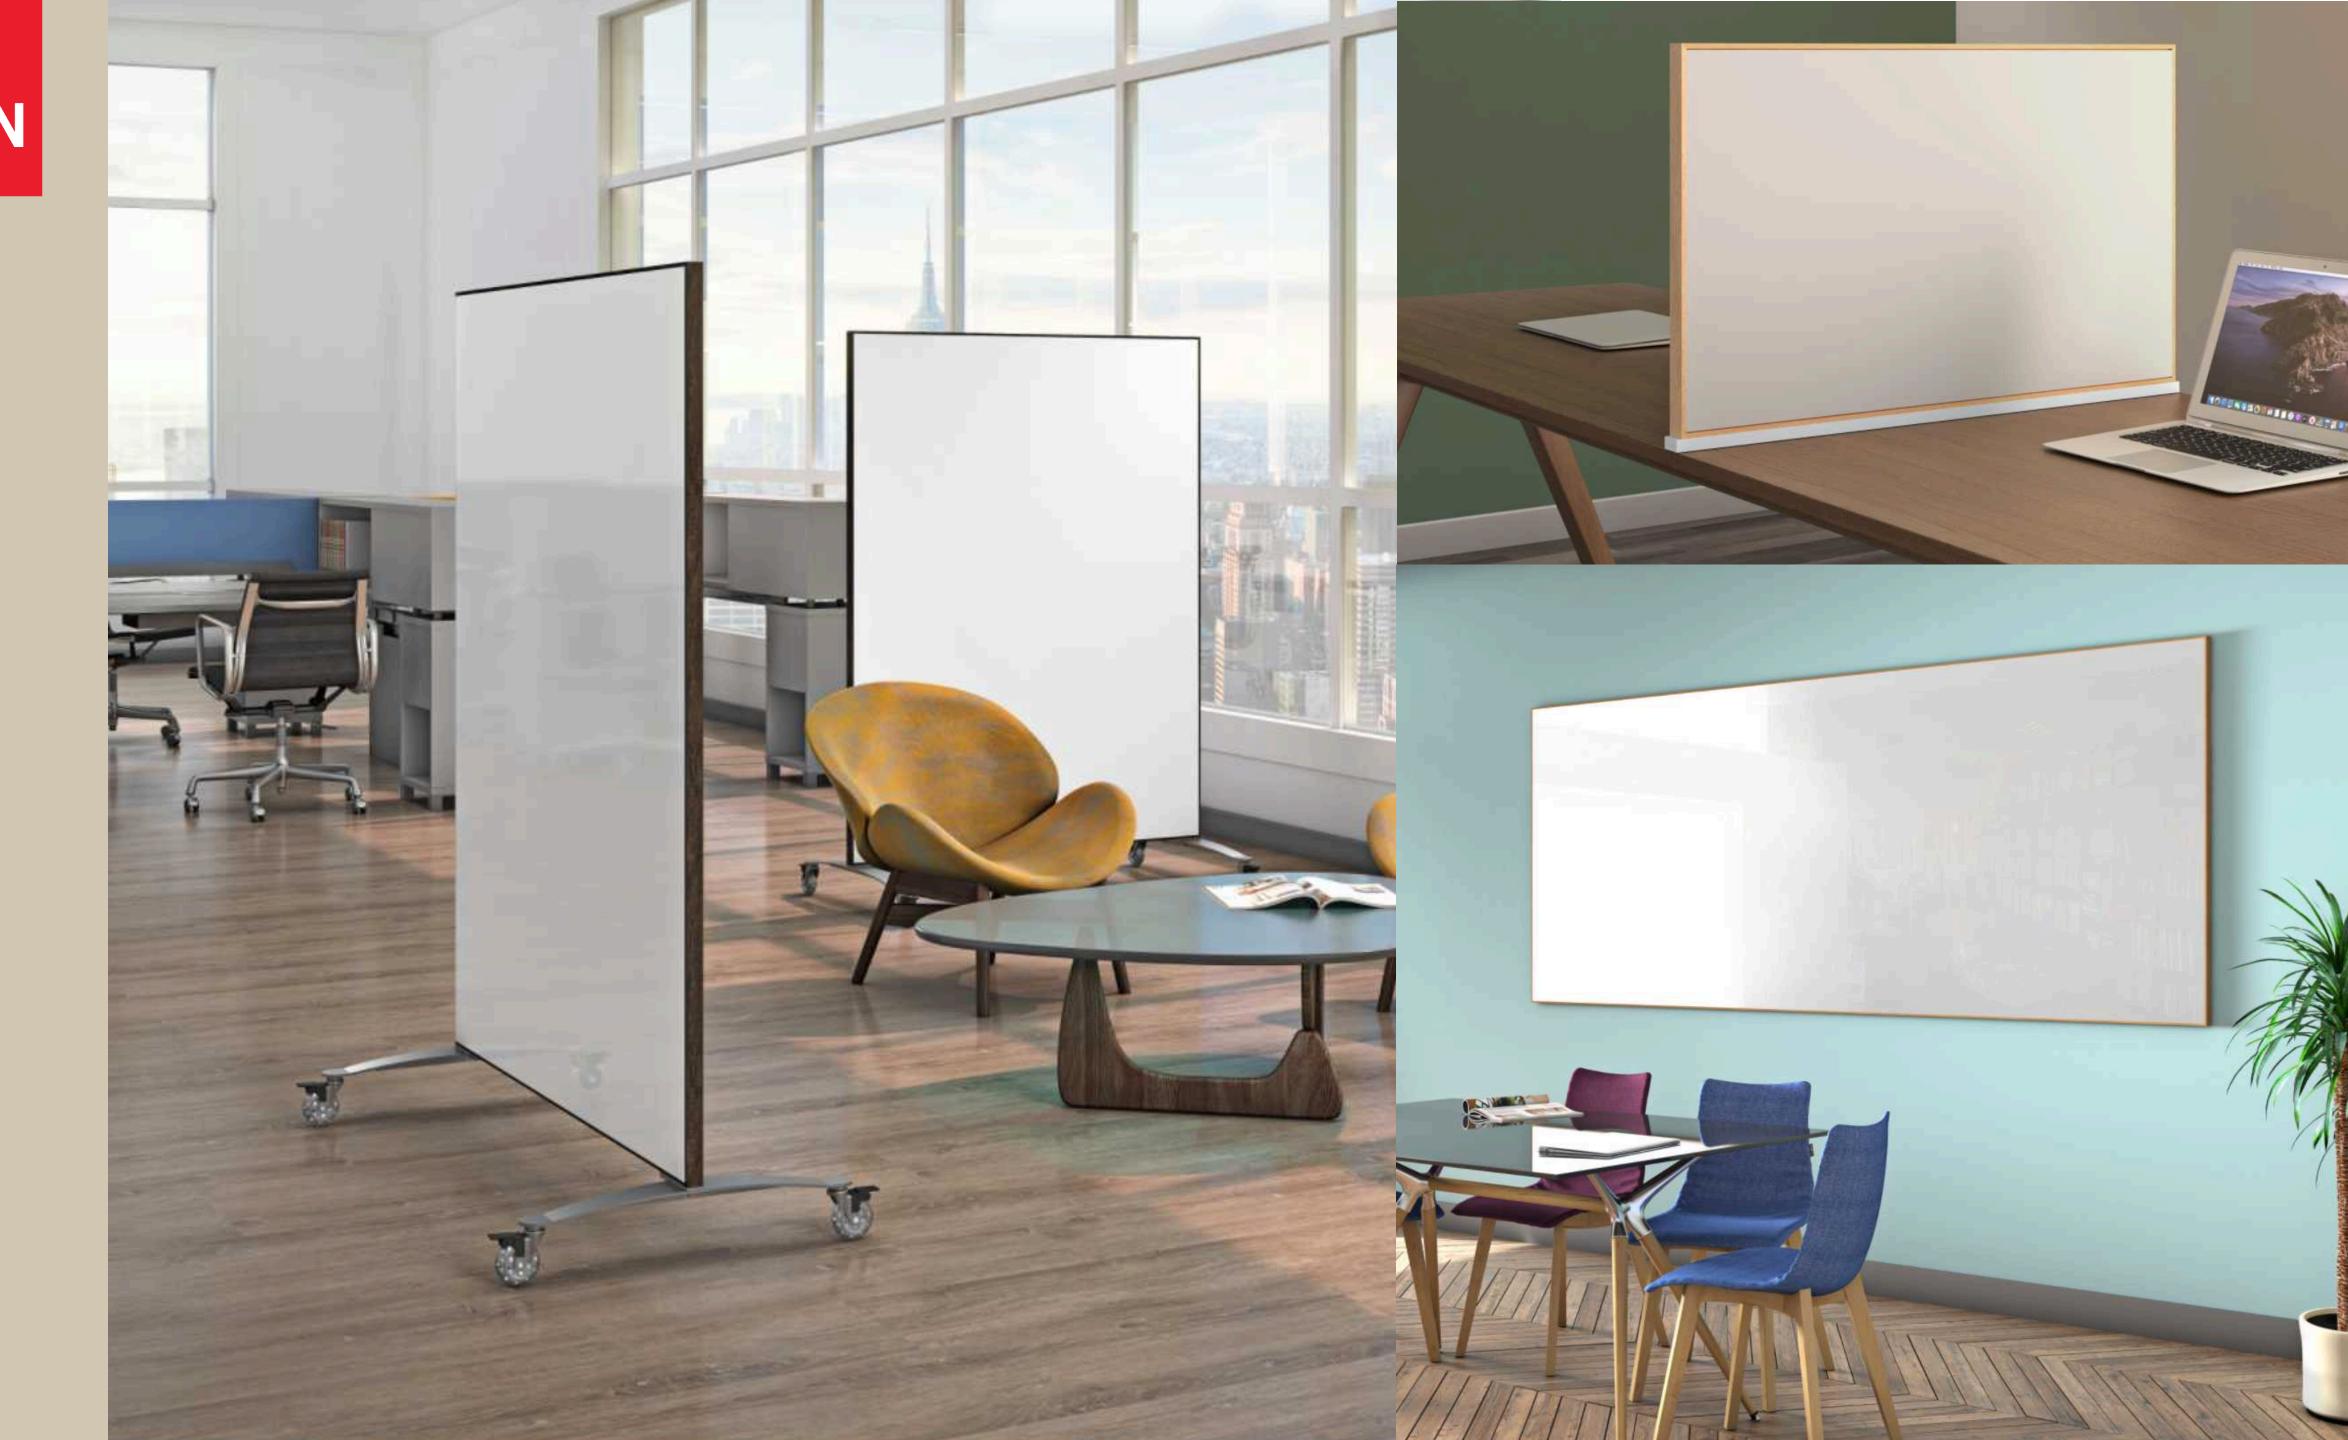

## EGAN DESIGN FAMILIES

Egan has six unique Design Families to specify our boards from, so that you may find the aesthetic to suite your unique space and style. Choose between earthy wood frames, modern aluminum frames, or frameless designs.

### FRAMED

BOXCORE

**V-SERIES** 

## FRAMELESS