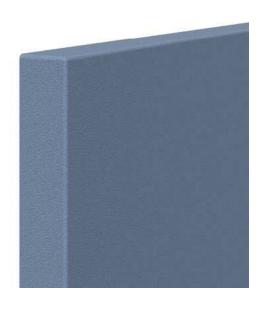

Z S Z 

A sleek, minimalist look, the Dimension design family is characterized by a frameless board wrapped in Egan's unique propriety dry erase surface: EVS. Design features are distinguished by its vanishing edge, a frameless surface with clean, crisp lines for a simple and modern design. Suitable for every professional environment. PRODUCTS OPTIONS