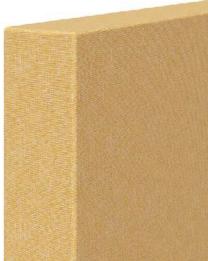

**Dimension Stratus** 

Dimension Stele 1/2" or 1"

Dimension Integral

Z S Z 

Ш

()

Inspired for natural ambient environments, Architrave is an Egan frame design family that compliments the functionality of your board with an earthy, modern design. Architrave products are distinguished by a sturdy 1 1/8" (29mm) oak wood frame. Egan provides four distinct wood oak stains. Custom stain is also available.