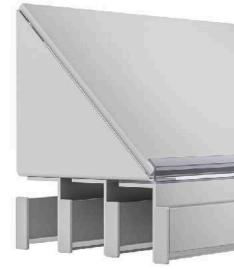

#### INFILL OPTIONS

EVS

Glass

EcoTack

Fabric

Designed and crafted using the highest-quality materials, our Egan Boxcore technology provides sharp, clean contemporary aesthetics. Boards come in either 1 1/8" (29mm) or ¾" (19mm) frame depths, and when you build your board with Egan, we have the surface to suit any professional environment's specifications.