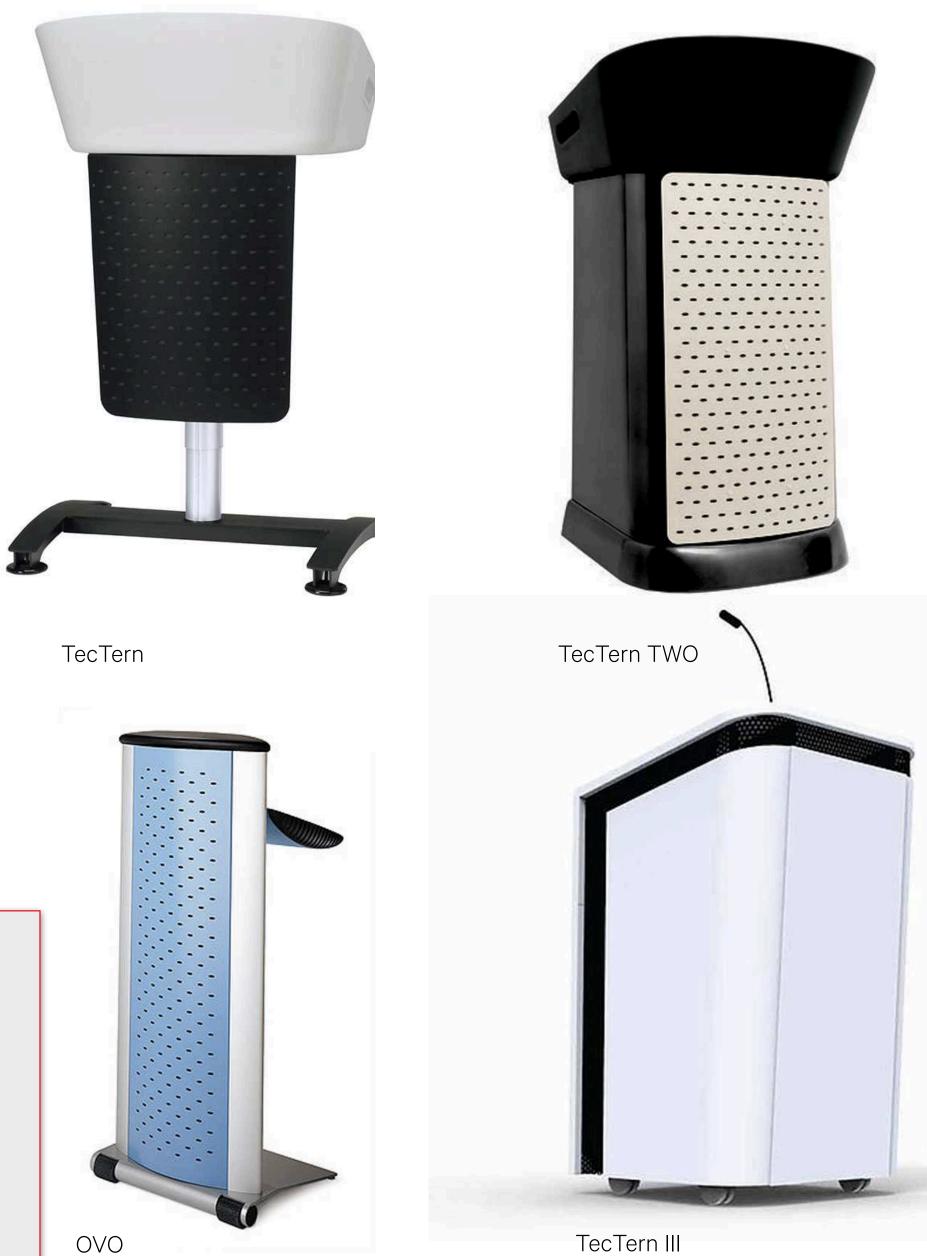

S C ()

Explore from a range of exclusive and sophisticated designs, such as contemporary, digital, and traditional styles. Egan lecterns are suitable for conference & training rooms, lector halls, hospitality and government offices. Lecterns can be specified with an array of options, finishes and ergonomic & technical solutions. When you build your lectern with Egan, we are committed to making you, and your image, stand out on stage.

TecTern III

Sш い ン い  $\leq$ 

Egan Wall Systems is a high-performance modular system offering a complete range of options including cabinets, shelving, markerboards and tackboards. The systematic wall solution allows for flexible configuration easily customized to your working environment. Wall System's track options allow you to configure and reconfigure the office landscape as needed, so that you may maximum planning and flexibility.