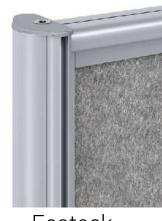

#### INFILL OPTIONS

Frosted Glass

Fabric

Cork

Ecotack

い に い

C

Egan Classic Boards frames come in two distinct styles: Hardwood or Aluminum Frame. Hardwood Frame boards feature EVS, tackable fabric or porcelain encased in a solid hardwood frame with a 1/2" bullnose edge. Satin lacquer in an open-grain finish gives this robust board excellent appeal. Aluminum Frame boards feature EVS, tackable fabric or porcelain encased in a clear anodized aluminum with precision square mitered corners.

#### HARDWOOD FRAME

ALUMINUM

INFILL OPTIONS

FRAME

- EVS
- Porcelain
- Fabric

 $\bigcirc$ 

Keep your thoughts safe and organized with professional grade Egan Cabinets. Conduct meetings and store notes using the dry-erase and tackable surfaces enclosed within cabinets. Classic products and refreshing solutions, select between dry-erase GlassWrite, Egan Wood Veneer, or Etex Cabinets. Cabinets are highly customizable