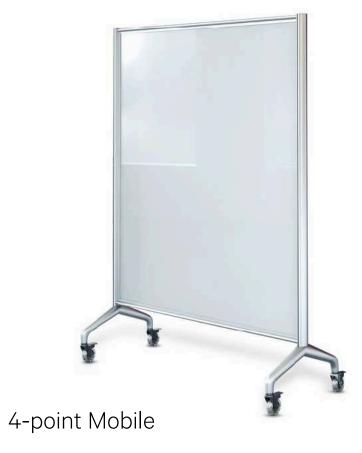

cterized by a frameless guaranteed-toclean, crystal clear, low iron tempered safety glass. GlassWrite products can be specified with color from Egan's Infinite Color Palette – 1050 colors at no upcharge – or custom color. GlassWrite may also be printed with highresolution photography and graphics using Egan's unique printing capability: EganINK.

#### PRODUCTS OPTIONS





Boards



Stantion mounted





Cleat mounted

Ш



 $\bigcirc$  $\mathcal{O}$ 



One of Egan's more traditional design families, V-Series is characterized by robust clear anodized frames, which can be configured to accommodate different formats. V-Series Mobile and TableScreen frames very slightly in appearance, but maintain the unique characteristic of the robust frame style.

#### PRODUCTS OPTIONS



3-point Mobile





#### TableScreen

#### INFILL OPTIONS





Frosted Glass



Fabric



Cork



Ecotack









い に い



C



Egan Classic Boards frames come in two distinct styles: Hardwood or Aluminum Frame. Hardwood Frame boards feature EVS, tackable fabric or porcelain encased in a solid hardwood frame with a 1/2" bullnose edge. Satin lacquer in an open-grain finish gives this robust board excellent appeal. Aluminum Frame boards feature EVS, tackable fabric or porcelain encased in a clear anodized aluminum with precision square mitered corners.

#### HARDWOOD FRAME



ALUMINUM

INFILL OPTIONS

FRAME

- EVS
- Porcelain
- Fabric





 $\bigcirc$ 



Keep your thoughts safe and organized with professional grade Egan Cabinets. Conduct meetings and store notes using the dry-erase and tackable surfaces e