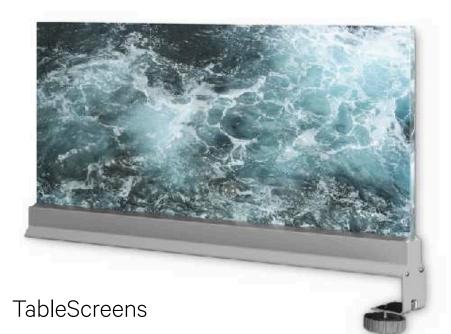

#### TableScreens

#### PRODUCTS OPTIONS

Boards

Stantion mounted

Cleat mounted

Ш

 $\bigcirc$  $\mathcal{O}$ 

One of Egan's more traditional design families, V-Series is characterized by robust clear anodized frames, which can be configured to accommodate different formats. V-Series Mobile and TableScreen frames very slightly in appearance, but maintain the unique characteristic of the robust frame style.