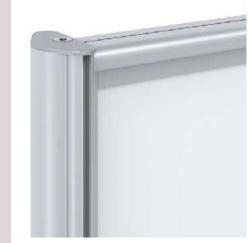

#### PRODUCTS OPTIONS

Boards

Stantion mounted

Cleat mounted

Ш

 $\bigcirc$  $\mathcal{O}$ 

One of Egan's more traditional design families, V-Series is characterized by robust clear anodized frames, which can be configured to accommodate different formats. V-Series Mobile and TableScreen frames very slightly in appearance, but maintain the unique characteristic of the robust frame style.