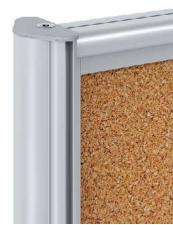

#### INFILL OPTIONS

Frosted Glass

Fabric

Cork

Ecotack

い に い

C

Egan Classic Boards frames come in two distinct styles: Hardwood or Aluminum Frame. Hardwood Frame boards feature EVS, tackable fabric or porcelain encased in a solid hardwood frame with a 1/2" bullnose edge. Satin lacquer in an open-grain finish gives this robust board excellent appeal. Aluminum Frame boards feature EVS, tackable fabric or porcelain encased in a clear anodized aluminum with precision square mitered corners.

#### HARDWOOD FRAME

ALUMINUM

INFILL OPTIONS

FRAME

- EVS
- Porcelain
- Fabric

 $\bigcirc$ 

Keep your thoughts safe and organized with professional grade Egan Cabinets. Conduct meetings and store notes using the dry-erase and tackable surfaces enclosed within cabinets. Classic products and refreshing solutions, select between dry-erase GlassWrite, Egan Wood Veneer, or Etex Cabinets. Cabinets are highly customizable