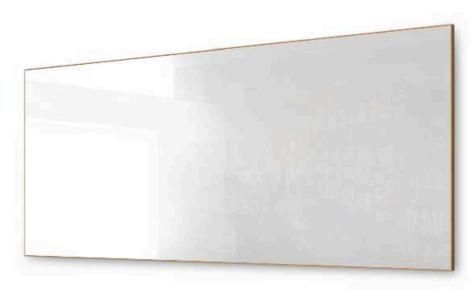

Z S Z 

A sleek, minimalist look, the Dimension design family is characterized by a frameless board wrapped in Egan's unique propriety dry erase surface: EVS. Design features are distinguished by its vanishing edge, a frameless surface with clean, crisp lines for a simple and modern design. Suitable for every professional environment. PRODUCTS OPTIONS