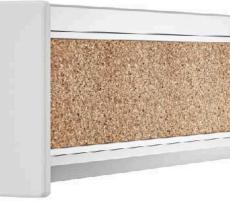

#### INFILL OPTIONS

Frosted Glass

Fabric

Cork

Ecotack

い に い

C

Egan Classic Boards frames come in two distinct styles: Hardwood or Aluminum Frame. Hardwood Frame boards feature EVS, tackable fabric or porcelain encased in a solid hardwood frame with a 1/2" bullnose edge. Satin lacquer in an open-grain finish gives this robust board excellent appeal. Aluminum Frame boards feature EVS, tackable fabric or porcelain encased in a clear anodized aluminum with precision square mitered corners.

#### HARDWOOD FRAME

ALUMINUM

INFILL OPTIONS

FRAME

- EVS
- Porcelain
- Fabric

 $\bigcirc$ 

Keep your thoughts safe and organized with professional grade Egan Cabinets. Conduct meetings and store notes using the dry-erase and tackable surfaces enclosed within cabinets. Classic products and refreshing solutions, select between dry-erase GlassWrite, Egan Wood Veneer, or Etex Cabinets. Cabinets are highly customizable