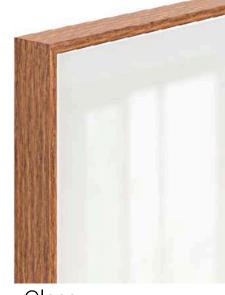

**Dimension Stratus** 

Dimension Stele 1/2" or 1"

Dimension Integral

Z S Z 

Ш

()

Inspired for natural ambient environments, Architrave is an Egan frame design family that compliments the functionality of your board with an earthy, modern design. Architrave products are distinguished by a sturdy 1 1/8" (29mm) oak wood frame. Egan provides four distinct wood oak stains. Custom stain is also available.