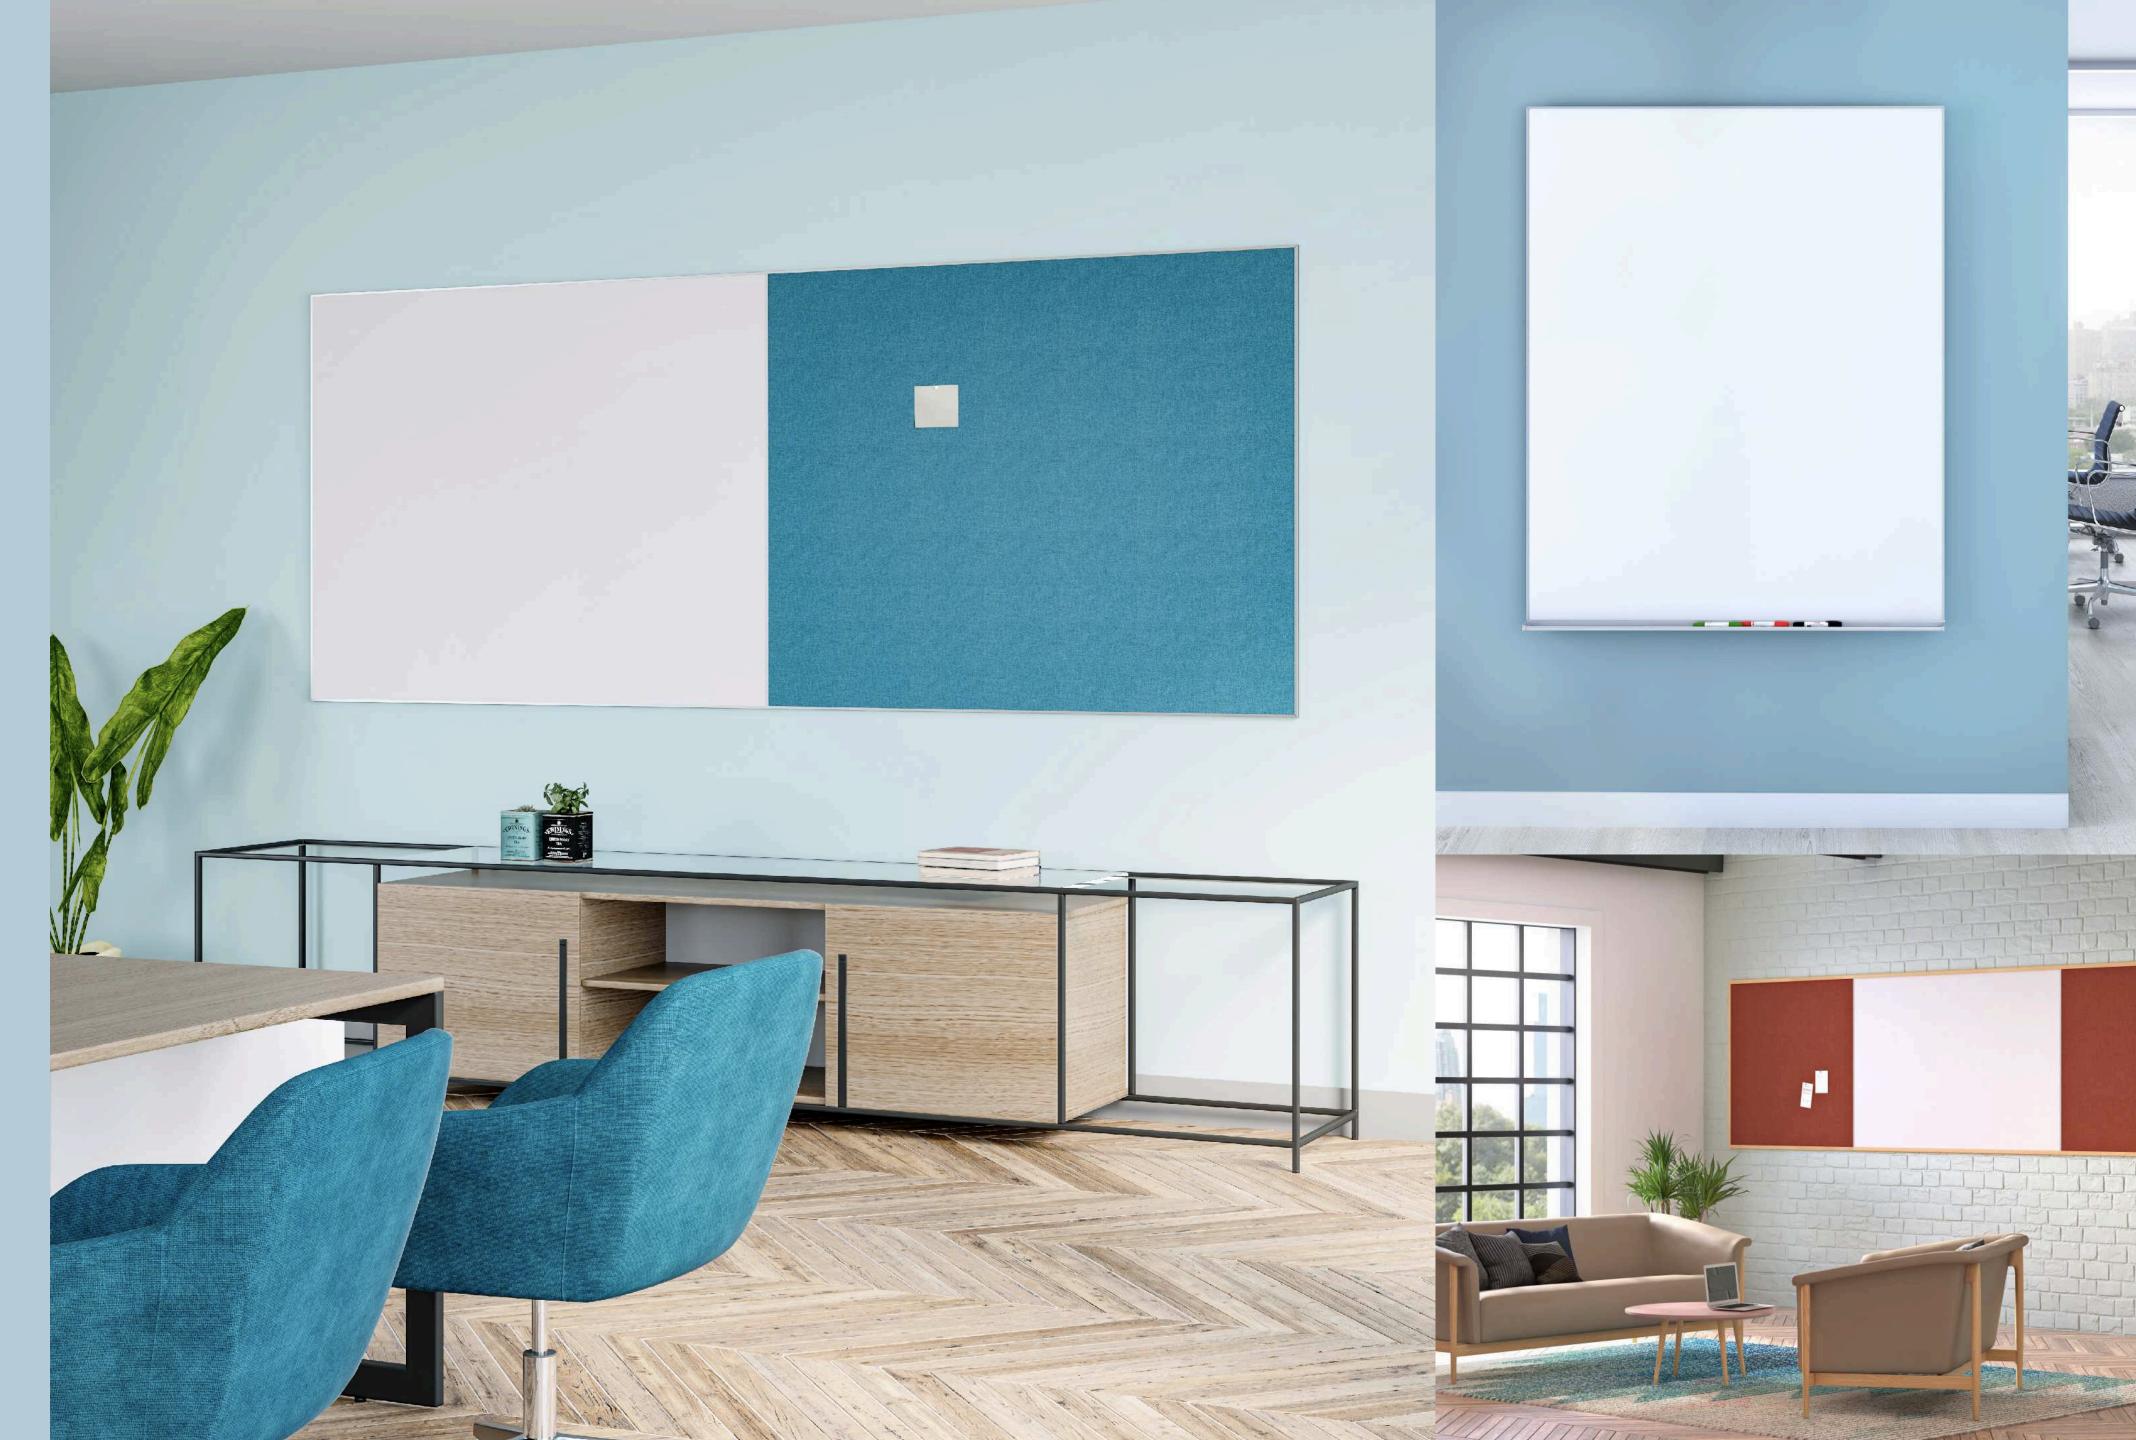

## EGAN DESIGN FAMILIES

Egan has six unique Design Families to specify our boards from, so that you may find the aesthetic to suite your unique space and style. Choose between earthy wood frames, modern aluminum frames, or frameless designs.

## FRAMELESS

The GlassWrite design family is characterized by a frameless guaranteed-toclean, crystal clear, low iron tempered safety glass. GlassWrite products can be specified with color from Egan's Infinite Color Palette – 1050 colors at no upcharge – or custom color. GlassWrite may also be printed with highresolution photography and graphics using Egan's unique printing capability: EganINK.