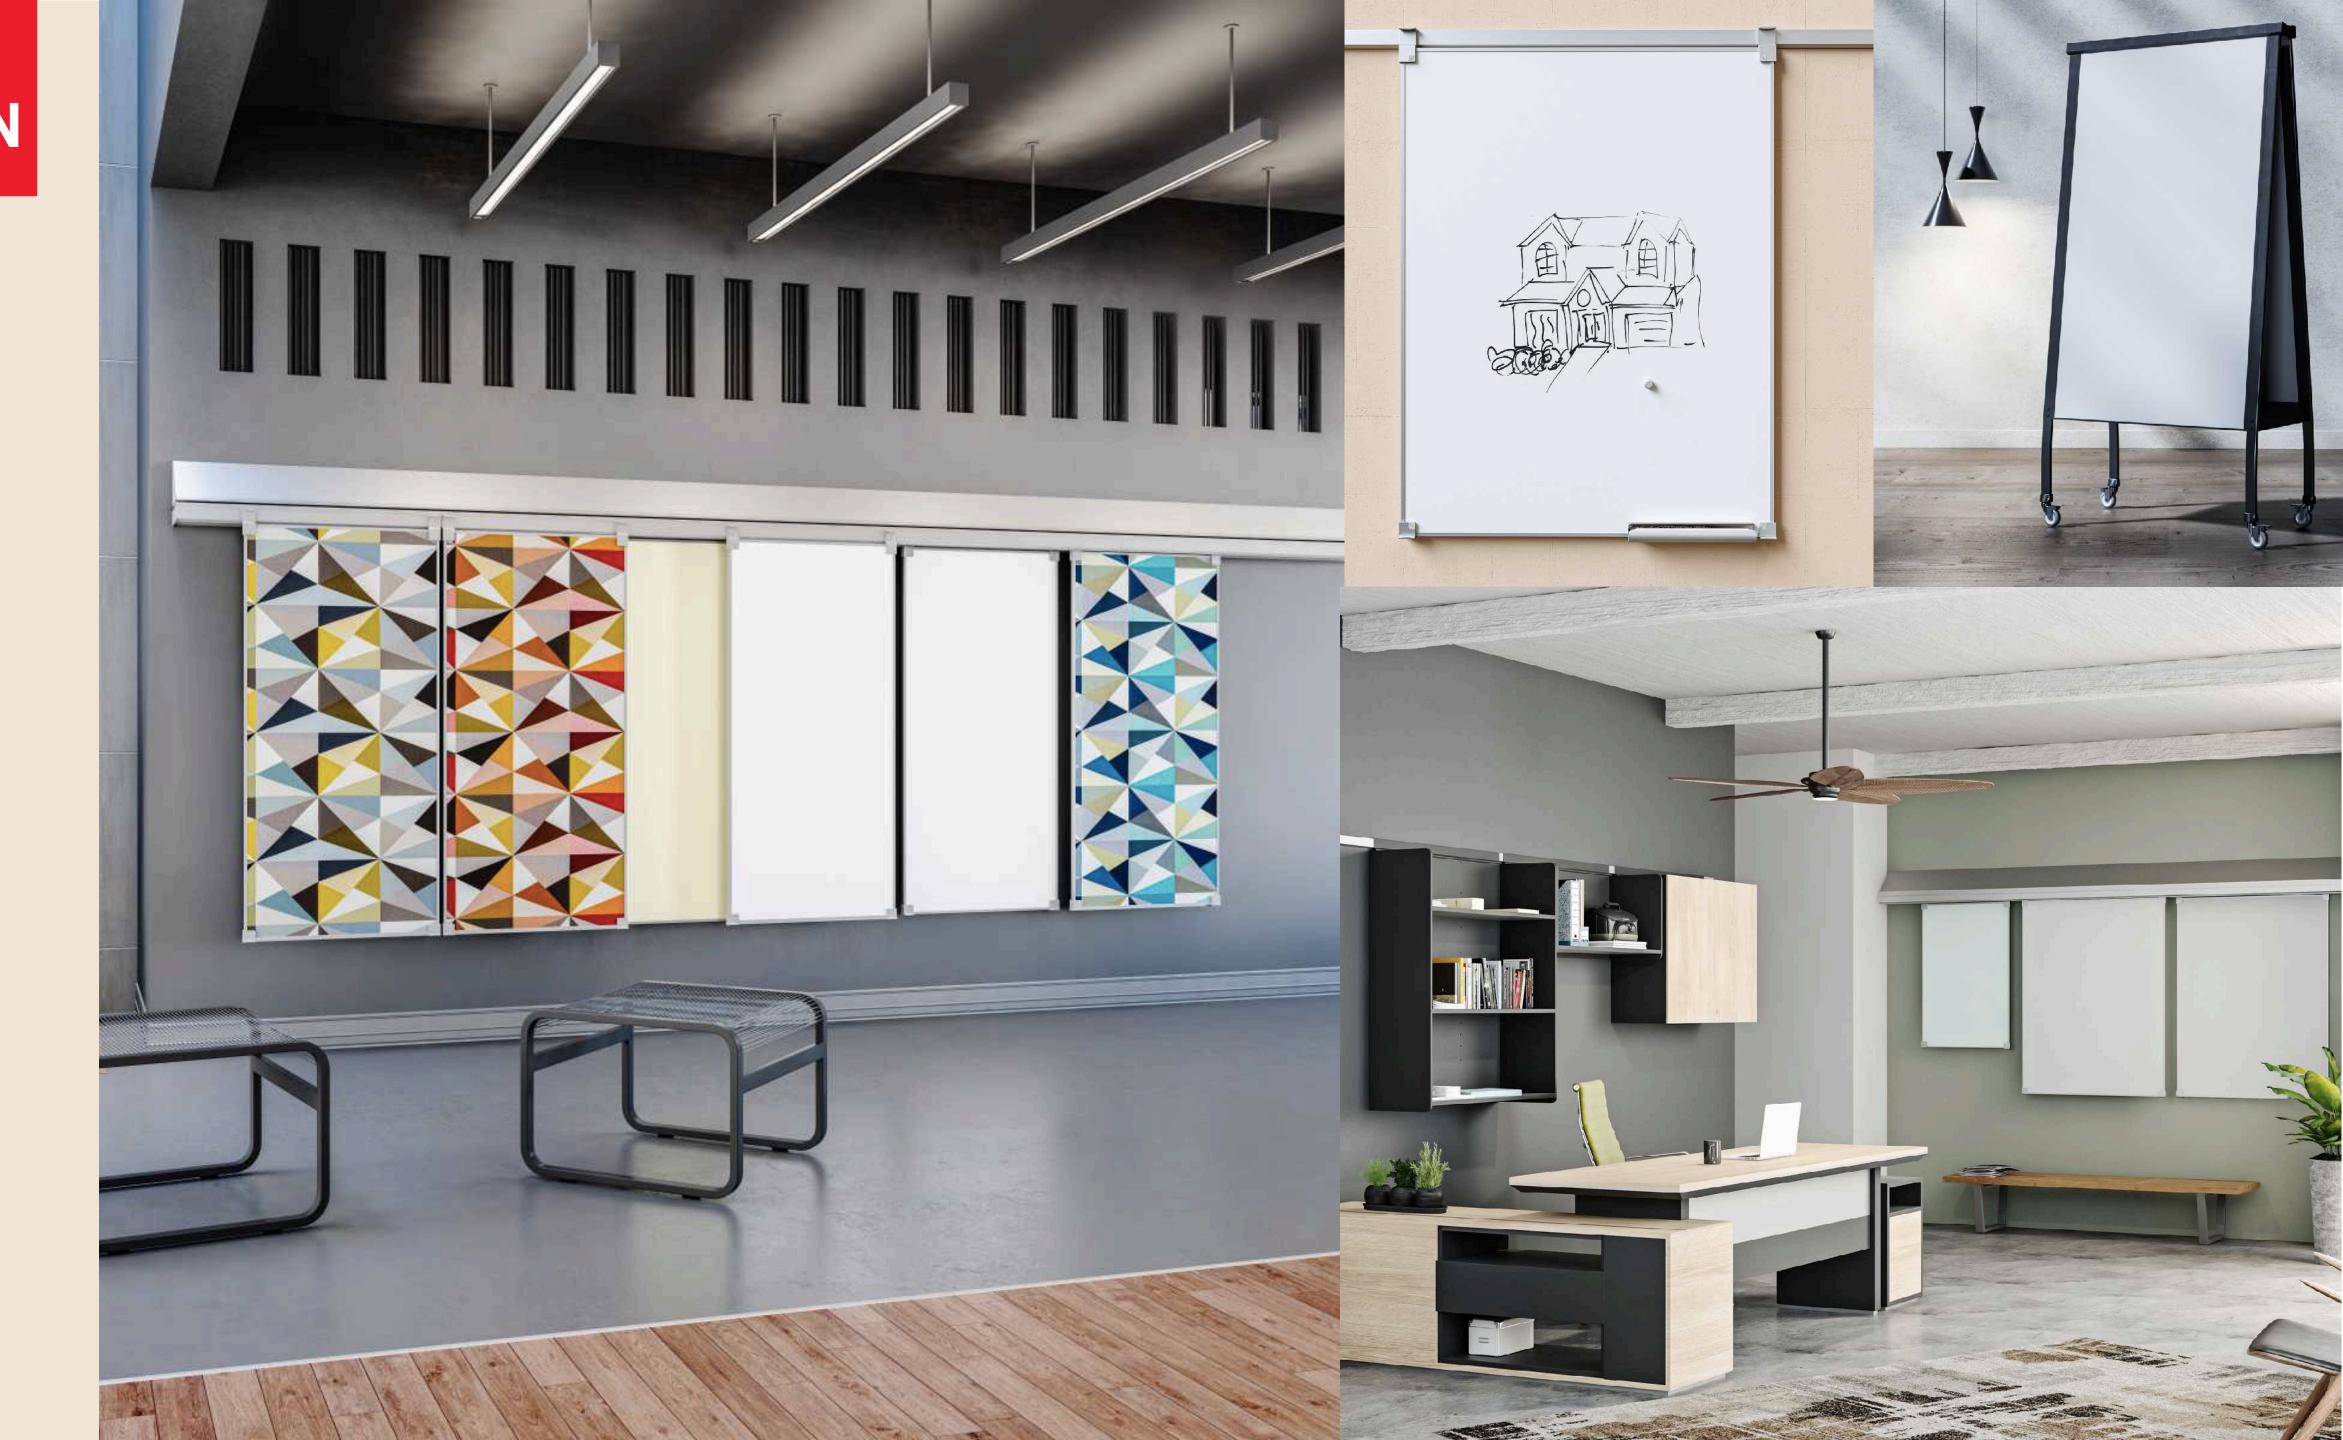

TecTern III

Sш い ン い  $\leq$ 

Egan Wall Systems is a high-performance modular system offering a complete range of options including cabinets, shelving, markerboards and tackboards. The systematic wall solution allows for flexible configuration easily customized to your working environment. Wall System's track options allow you to configure and reconfigure the office landscape as needed, so that you may maximum planning and flexibility.

#### PRODUCTS OPTIONS

Markerboards

Tackboards

Cabinets and Shelves

#### TRACK OPTIONS

Track with Cork Infill

Multi Track

Twin Track

Flip chart holder

EGAN С Ш . い い  $\leq$ 