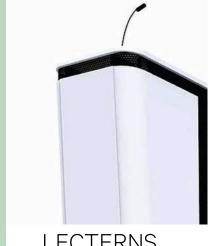

S C ()

Explore from a range of exclusive and sophisticated designs, such as contemporary, digital, and traditional styles. Egan lecterns are suitable for conference & training rooms, lector halls, hospitality and government offices. Lecterns can be specified with an array of options, finishes and ergonomic & technical solutions. When you build your lectern with Egan, we are committed to making you, and your image, stand out on stage.

TecTern III

Sш い ン い  $\leq$ 

Egan Wall Systems is a high-performance modular system offering a complete range of options including cabinets, shelving, markerboards and tackboards. The systematic wall solution allows for flexible configuration easily customized to your working environment. Wall System's track options allow you to configure and reconfigure the office landscape as needed, so that you may maximum planning and flexibility.