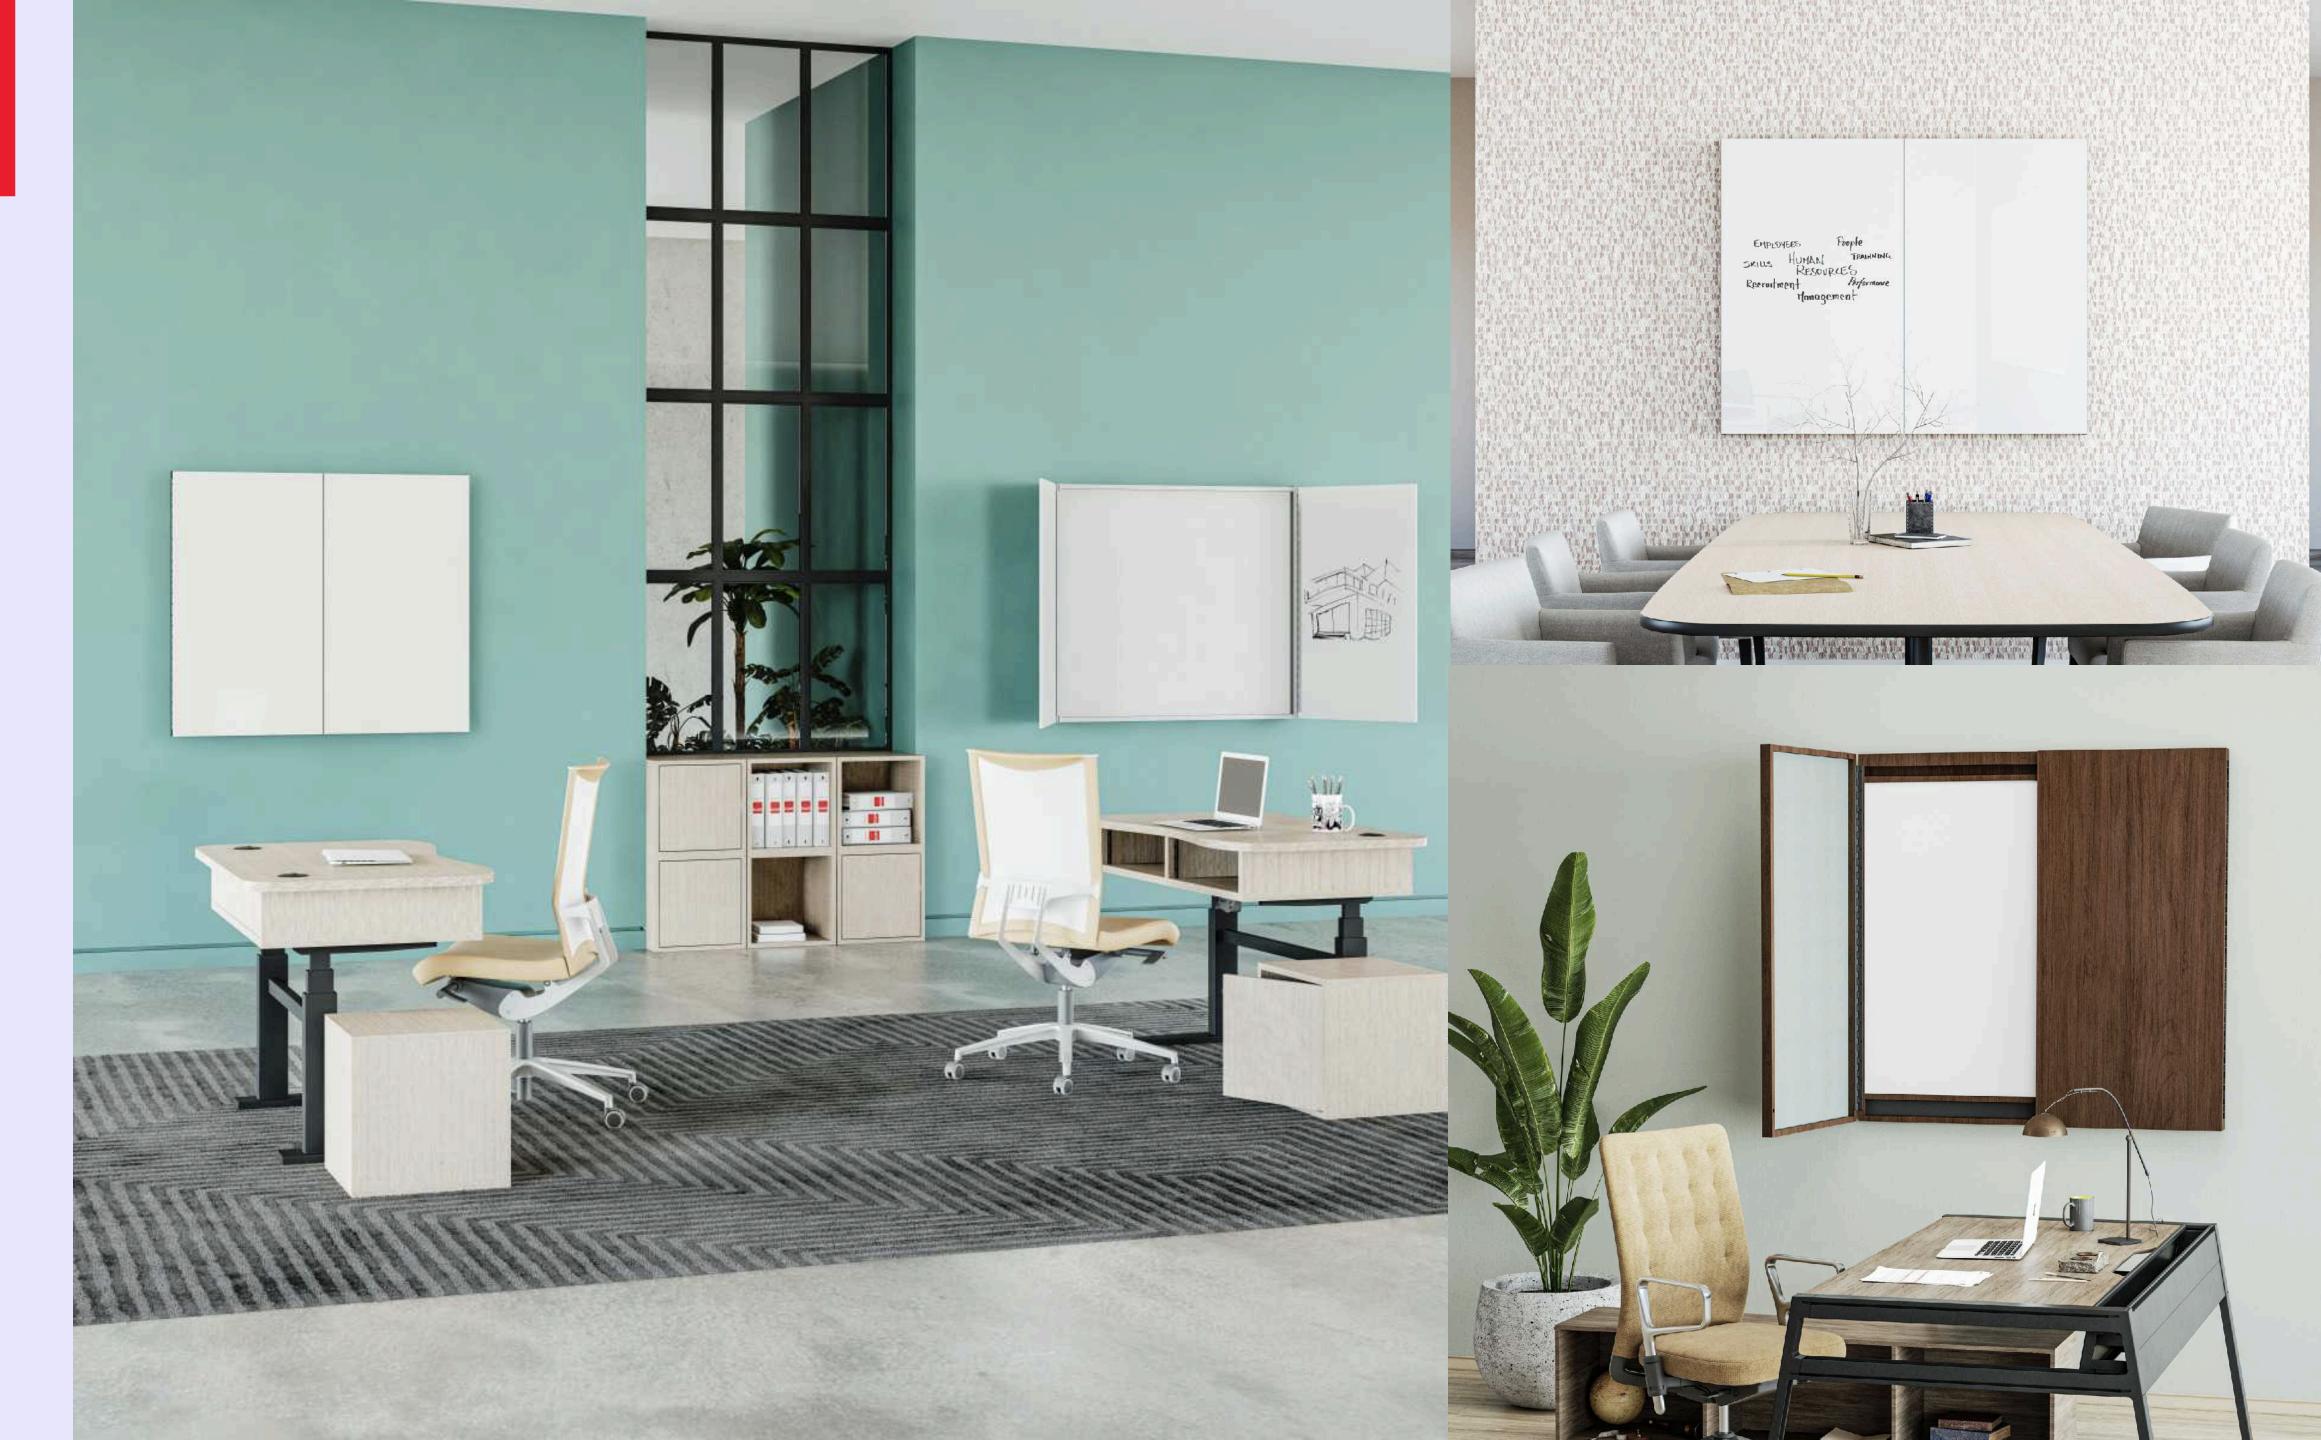

## EGAN EVS™ Technology

## Why Egan's EVS<sup>™</sup> Out-Performs **Competitor Comparable Surfaces**

EVS is Egan's proprietary whiteboard surface that out-performs Porcelain boards. Egan's EVS has a lower gloss compared to Porcelain, which means less glare and greater visibility from all angles. EVS is the most resistant whiteboard surface to ghosting and stains and will retain its bright white surface for decades