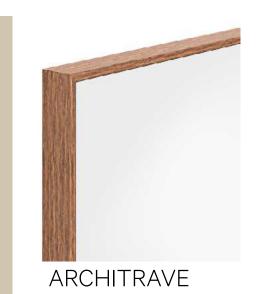

**Dimension Stratus** 

Dimension Stele 1/2" or 1"

Dimension Integral

Z S Z 

Ш

()

Inspired for natural ambient environments, Architrave is an Egan frame design family that compliments the functionality of your board with an earthy, modern design. Architrave products are distinguished by a sturdy 1 1/8" (29mm) oak wood frame. Egan provides four distinct wood oak stains. Custom stain is also available.